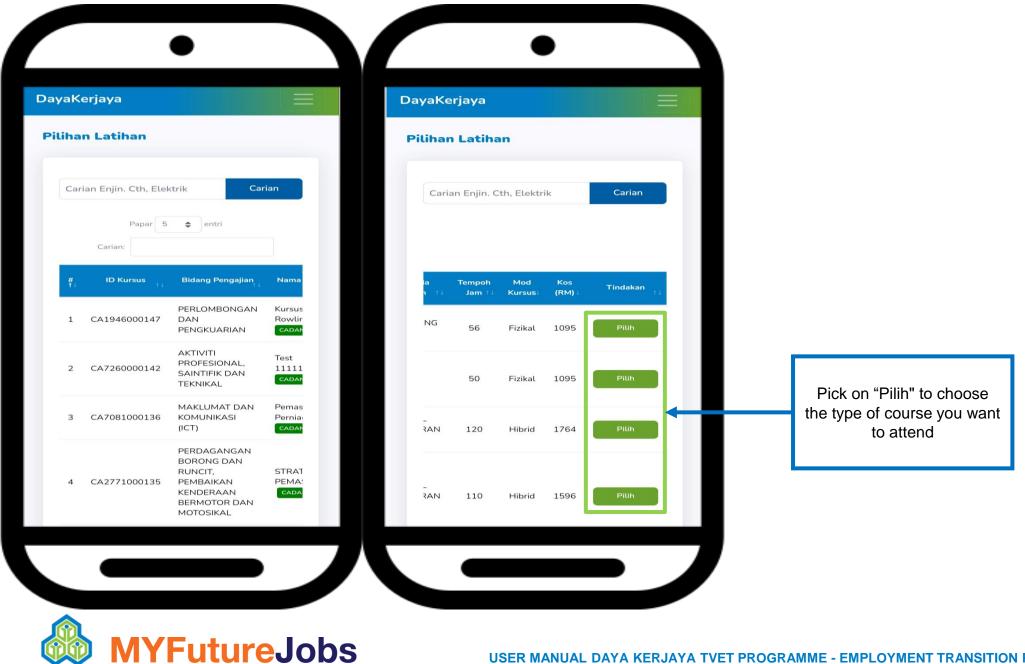

|                |                                 | Carian Enjin. Cth, Elekt | rik                                                   |                 |                                                | Carian          |                 |                |            |
|----------------|---------------------------------|--------------------------|-------------------------------------------------------|-----------------|------------------------------------------------|-----------------|-----------------|----------------|------------|
| Papar          | 5 🗢 entri                       |                          |                                                       |                 |                                                |                 | Carian:         |                |            |
| <b>#</b><br>↑⊥ | Bidang Pen                      | ngajian                  | 11 Nama Kursus                                        | Negeri          | Penyedia Latihan                               | Tempoh<br>Jam 1 | Mod<br>Kursus1⊥ | Kos<br>(RM) †⊥ | Tindakan   |
| 1              | AKTIVITI PERKHIDMATAN LAIN      |                          | KURSUS AKHIR BERSAMA IQBAL 🔗                          | PAHANG          | THE HERZ SDN BHD                               | 100             | Fizikal         | 840            | Pilih      |
| 2              | PENTADBIRAN AWAM DAN PERTA      | HANAN                    | KURSUS KEMBALI KE KERJA 🛇                             | PAHANG          | Click on "Pilih" to cho                        |                 | Fizikal         | 1680           | Pilih      |
| 3              | AKTIVITI PENTADBIRAN DAN KHIDI  | MAT SOKONGAN             | KURSUS CONTEST - TEST - JOHOR BAHARU (2023) LEVEL 1 😪 | PAHANG          | the type of course y<br>want to attend         | ou              | Hibrid          | 954.00         | Pilih      |
| 4              | MAKLUMAT DAN KOMUNIKASI (ICT    | 7)                       | Microsoft Power BI Data Analyst Certification 😒       | KUALA<br>LUMPUR | MICROTECH SDN BHD                              | 110             | Fizikal         | 1416           | Pilih      |
| 5              | MAKLUMAT DAN KOMUNIKASI (ICT    | 7)                       | Customer-driven Marketing Strategy 🤡                  | KUALA<br>LUMPUR | Click on "Seterusnya<br>you want to see the re |                 | Hibrid          | 1128           | Pilih      |
| Papara         | n 1 hingga 5 item dari 34 rekod |                          |                                                       |                 | the "List of Training                          |                 | 3 4             | 5 6            | Seterusnya |