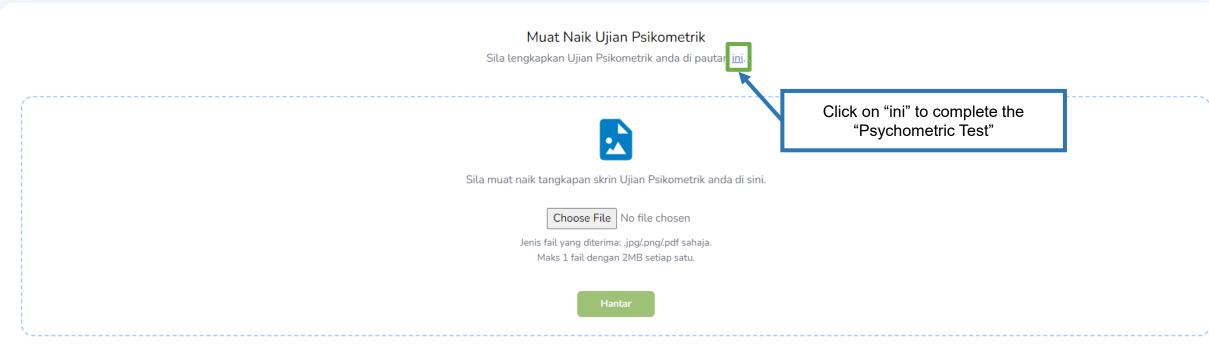

### Muat Naik Ujian Psikometrik

Sila lengkapkan Ujian Psikometrik anda di pautan ini.

Sila muat naik tangkapan skrin Ujian Psikometrik anda di sini.

Choose File UJIAN PSIKOMETRIK.jpg

Jenis fail yang diterima: .jpg/.png/.pdf sahaja. Maks 1 fail dengan 2MB setiap satu.

Click "Hantar" to upload completed psychometric test result.