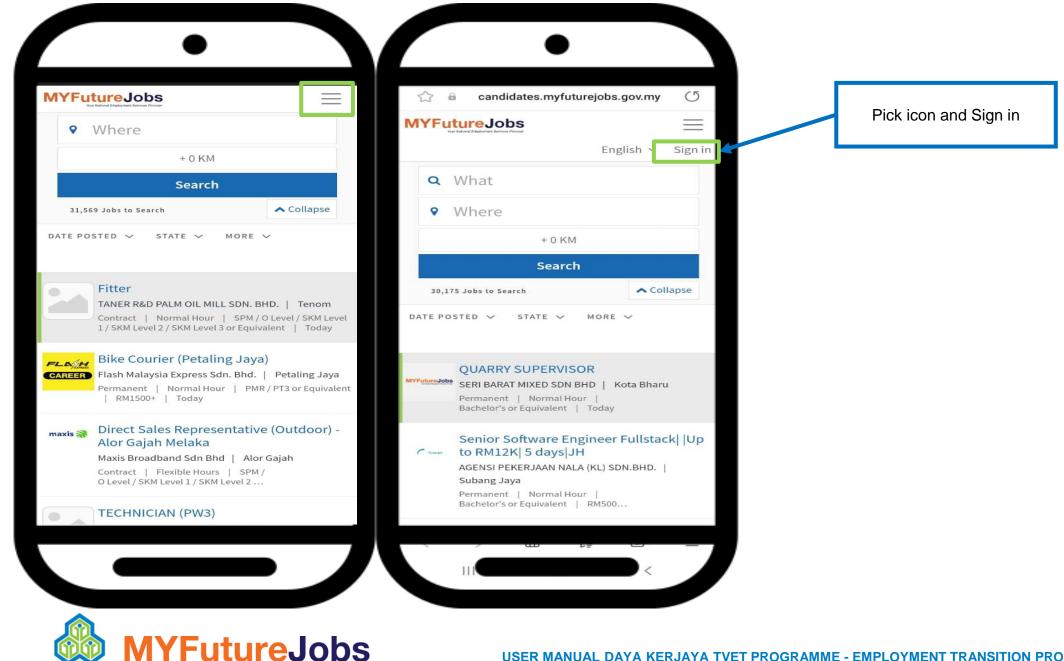

## **MYFutureJobs**

PERKESO

Your National Employment Services Provider

| Toor Rational grapi   | lannet Banner Hunder                                                                                                                                                                                 |                                                                          |                                                                                                                  | 2115/10/1                                          |    |
|-----------------------|------------------------------------------------------------------------------------------------------------------------------------------------------------------------------------------------------|--------------------------------------------------------------------------|------------------------------------------------------------------------------------------------------------------|----------------------------------------------------|----|
| Q V                   | Vhat                                                                                                                                                                                                 | • Where                                                                  | + 0 KM ~                                                                                                         | Search                                             |    |
| 31,095                | Jobs to Search                                                                                                                                                                                       |                                                                          |                                                                                                                  |                                                    |    |
| ATE POSTEI            | D 🗸 STATE 🗸 CONTRACT TYPE 🗸 MORE 🗸                                                                                                                                                                   |                                                                          |                                                                                                                  | Click 'Sign in'                                    |    |
| 31095 jo              | bs                                                                                                                                                                                                   | C                                                                        | TRAT                                                                                                             | 1145                                               | -  |
| CTRATUS<br>Rotomation | SMT Technician<br>STRATUS AUTOMATION SDN BHD   Bayan Lepas<br>Permanent   Normal Hour   SPM / O Level / SKM Level 1 / SKM<br>Level 2 / SKM Level 3 or Equivalent   RM2000+   Today                   |                                                                          | Automat                                                                                                          | Ton                                                |    |
| DEM Asis              | Webtoon Lineart Coloring & BG artist<br>OLM Asia Sdn Bhd   Cyberjaya<br>Contract   Normal Hour   Diploma / Advanced Diploma / Higher<br>Graduate Diploma / DVM / DKM Level 4 / DLKM Level 5   RM1500 | SMT Technician                                                           | STRATUS AUTOMATION SDN                                                                                           |                                                    |    |
|                       | Account cum admin<br>Vodapruf Sdn Bhd   Senai<br>Internship   Normal Hour   Diploma /<br>Advanced Diploma / Higher Graduate                                                                          | Date posted: Today<br>Open until: 22 Jul 2023<br>Applied: 50             | BHD<br>Bayan Lepas<br>Permanent<br>RM2000-RM2499<br>Normal Hour                                                  | Apply                                              |    |
| TRATUS<br>Actomation  | Supply Chain Manager<br>STRATUS AUTOMATION SDN BHD   Bayan Lepas<br>Permanent   Normal Hour   Bachelor's or Equivalent  <br>RM8000+   Today                                                          | Positions: 1<br>Occupation: Operator mesin<br>teknologi permukaan gunung | SPM / O Level / SKM Level 1 / SKM Level 2 •<br>/ SKM Level 3 or Equivalent<br>Manufacture of machinery and equip | Share                                              |    |
| (                     | MYFutureJobs                                                                                                                                                                                         | USER MANUAL DAYA KE                                                      | RJAYA TVET PROGRAMME - EMPLOYME<br>FOR TVET GRADU                                                                | NT TRANSITION PROGRAMME<br>ATES AND SCHOOL LEAVERS | 14 |