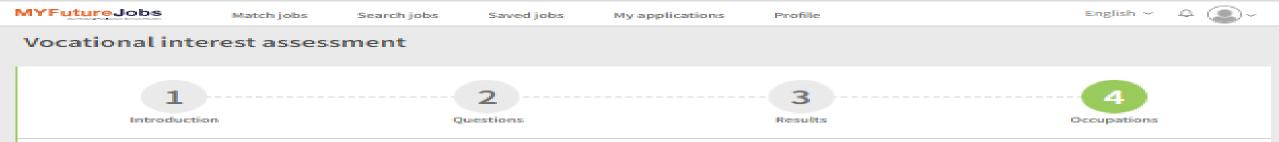

refully and decide how you would feel about doing each type of work:

| 8         | Strongly dislike |
|-----------|------------------|
| 9         | Dislike          |
| Ð         | Unsure           |
| ಲ         | Like             |
| <b>++</b> | Strongly like    |

Try not to think about:

- If you have enough education or training to do the work
- How much money you would make doing the work

Just think about if you would like or dislike doing the work.

There are no right or wrong answers. Please take your time answering the questions. Good luck!

|       | The user needs to read all |  |
|-------|----------------------------|--|
| Start | the explanations given and |  |
|       | click on "Start"           |  |
|       |                            |  |



18



























Occupations





### **Ujian Psikometrik**



### NOTA:

1. Daftar dan Log Masuk selaku 'Pencari Kerja' di Portal MYFutureJobs.

2. Klik pada ikon  $\mathbf{'v'}$  di sebelah gambar pegguna dan klik pada 'Penilaian'.

3. Isikan Ujian Psikometrik yang disediakan.

4. Tangkaplayar dan muatnaik pembuktian Keputusan Ujian Psikometrik.



### **Ujian Psikometrik**

### Muat Naik Ujian Psikometrik

Sila lengkapkan Ujian Psikometrik anda di pautan ini.



Sila muat naik tangkapan skrin Ujian Psikometrik anda di sini.

Choose File UJIAN PSIKOMETRIK.jpg

Jenis fail yang diterima: .jpg/.png/.pdf sahaja. Maks 1 fail dengan 2MB setiap satu.



Click "Hantar" to upload completed psychometric test result.

### NOTA:

1. Daftar dan Log Masuk selaku 'Pencari Kerja' di Portal MYFutureJobs.

2. Klik pada