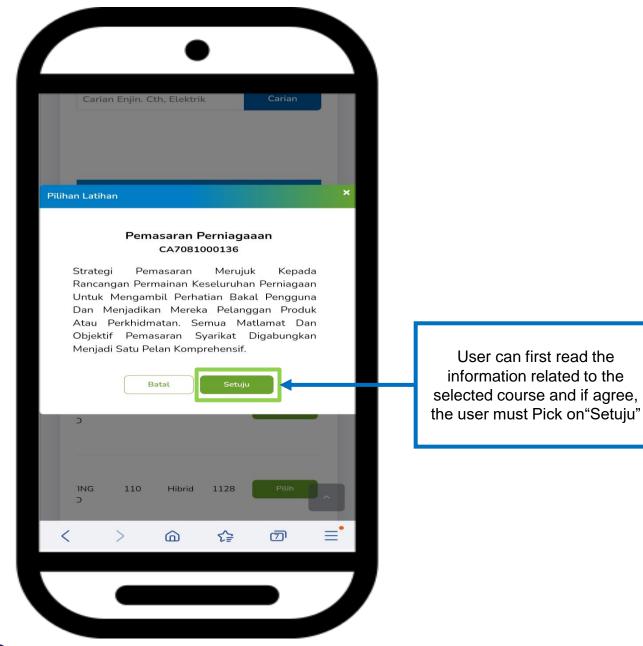

ngnya selama 3 tahun untuk rujukan dan semakan PERKESO.

| Kembali | Hantar |  |
|---------|--------|--|
|         |        |  |

Copyright © PERTUBUHAN KESELAMATAN SOSIAL 2023

a) Next, user need
to upload "Supporting documents"
which are mandatory such as
•Copy of Identification card
•Copy of highest education certification.

c) Tick on all declaration and Pick "Hantar".





Your National Employment Services Provider

PERKESO



Your National Employment Services Provider

PERKESO







After receiving the application result through email, user must Pick on the link displayed

"(https://kerjayamadani.perkeso.gov.my)"





Your National Employment Services Provider

PERKESO



PERKESO

Your National Employment Services Provider







PERKESO

Your National Employment Services Provider



WYFutureJobs









| Carian Enjin. Cth, Elektrik Carian