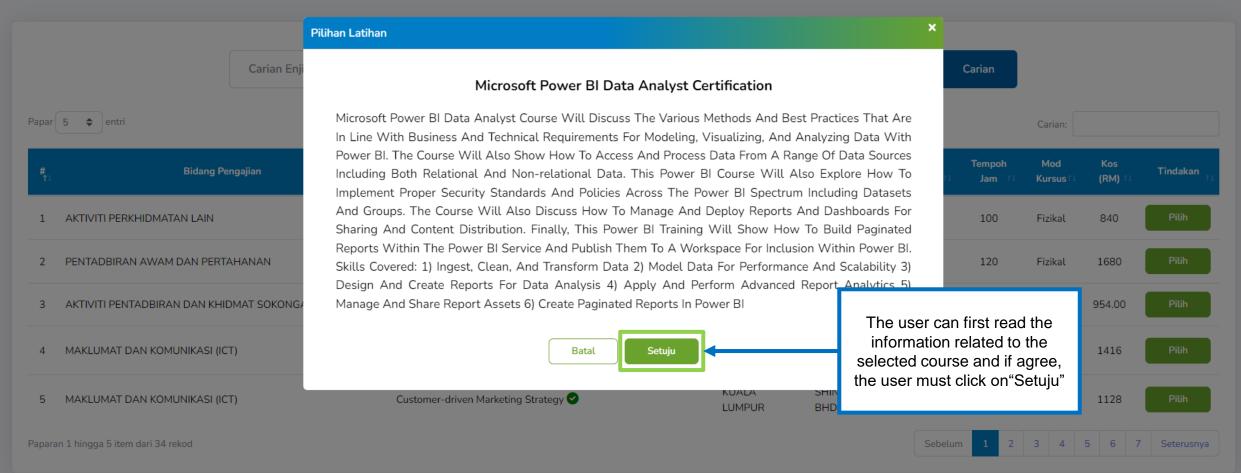

### **Pilihan Latihan**

|                |                                 | Carian Enjin. Cth, Elekt | rik                                                   |                 |                                                | Carian          |                 |                |            |
|----------------|---------------------------------|--------------------------|-------------------------------------------------------|-----------------|------------------------------------------------|-----------------|-----------------|----------------|------------|
| Papar          | 5 🗢 entri                       |                          |                                                       |                 |                                                |                 | Carian:         |                |            |
| <b>#</b><br>↑⊥ | Bidang Pen                      | ngajian                  | 11 Nama Kursus                                        | Negeri          | Penyedia Latihan                               | Tempoh<br>Jam 1 | Mod<br>Kursus1⊥ | Kos<br>(RM) †⊥ | Tindakan   |
| 1              | AKTIVITI PERKHIDMATAN LAIN      |                          | KURSUS AKHIR BERSAMA IQBAL 🔗                          | PAHANG          | THE HERZ SDN BHD                               | 100             | Fizikal         | 840            | Pilih      |
| 2              | PENTADBIRAN AWAM DAN PERTA      | HANAN                    | KURSUS KEMBALI KE KERJA 🛇                             | PAHANG          | Click on "Pilih" to cho                        |                 | Fizikal         | 1680           | Pilih      |
| 3              | AKTIVITI PENTADBIRAN DAN KHIDI  | MAT SOKONGAN             | KURSUS CONTEST - TEST - JOHOR BAHARU (2023) LEVEL 1 😪 | PAHANG          | the type of course y<br>want to attend         | ou              | Hibrid          | 954.00         | Pilih      |
| 4              | MAKLUMAT DAN KOMUNIKASI (ICT    | 7)                       | Microsoft Power BI Data Analyst Certification 😒       | KUALA<br>LUMPUR | MICROTECH SDN BHD                              | 110             | Fizikal         | 1416           | Pilih      |
| 5              | MAKLUMAT DAN KOMUNIKASI (ICT    | 7)                       | Customer-driven Marketing Strategy 🤡                  | KUALA<br>LUMPUR | Click on "Seterusnya<br>you want to see the re |                 | Hibrid          | 1128           | Pilih      |
| Papara         | n 1 hingga 5 item dari 34 rekod |                          |                                                       |                 | the "List of Training                          |                 | 3 4             | 5 6            | Seterusnya |