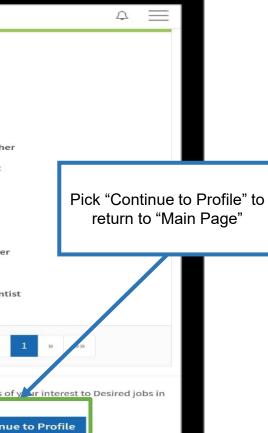

Click on "Continue" to complete the "Psychometric Test"

Jenis fail yang diterima: .jpg/.png/.pdf sahaja. Maks 1 fail dengan 2MB setiap satu.