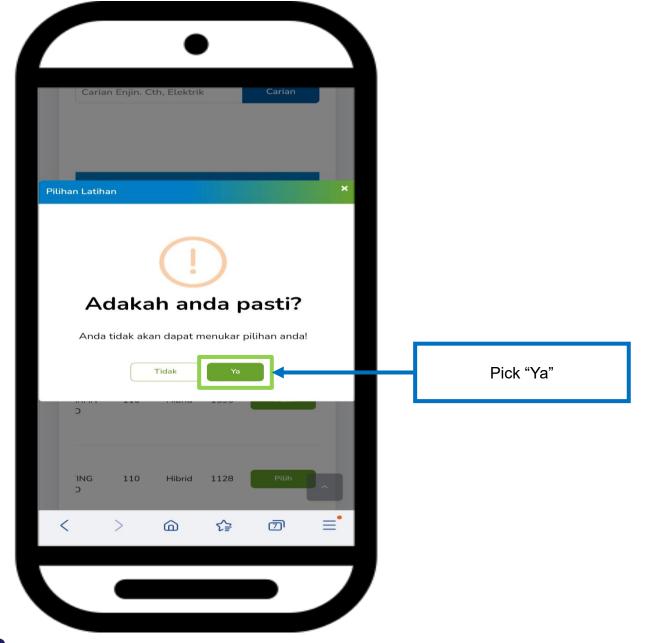

ahun untuk rujukan dan semakan PERKESO.

| Kembali | Hantar |  |
|---------|--------|--|
|         |        |  |

Copyright © PERTUBUHAN KESELAMATAN SOSIAL 2023

a) Next, user need
to upload "Supporting documents"
which are mandatory such as
•Copy of Identification card
•Copy of highest education certification.

c) Tick on all declaration and Pick "Hantar".





Your National Employment Services Provider

PERKESO



Your National Employment Services Provider

PERKESO







After receiving the application result through email, user must Pick on the link displayed

"(https://kerjayamadani.perkeso.gov.my)"





Your National Employment Services Provider

PERKESO



PERKESO

Your National Employment Services Provider







PERKESO

Your National Employment Services Provider



WYFutureJobs









| Carian Enjin. Cth, Elektrik Carian