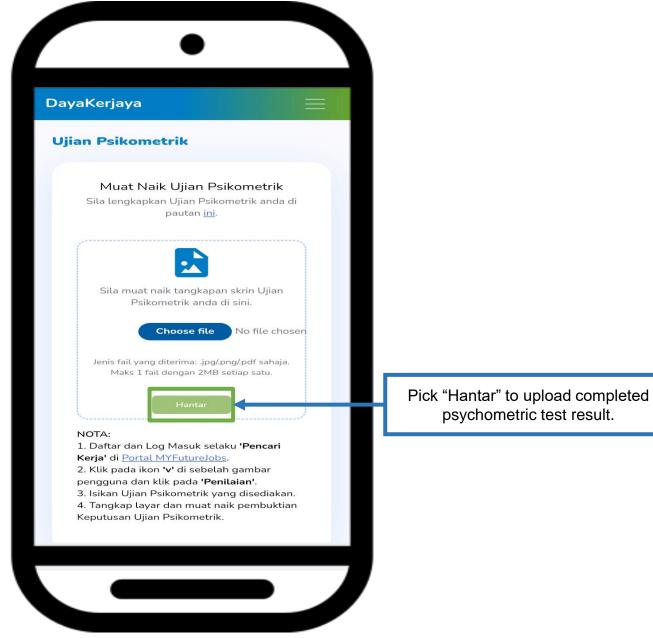

### Muat Naik Ujian Psikometrik

Sila lengkapkan Ujian Psikometrik anda di pautan ini.

Sila muat naik tangkapan skrin Ujian Psikometrik anda di sini.

Choose File UJIAN PSIKOMETRIK.jpg

Jenis fail yang diterima: .jpg/.png/.pdf sahaja. Maks 1 fail dengan 2MB setiap satu.

Click "Hantar" to upload completed psychometric test result.