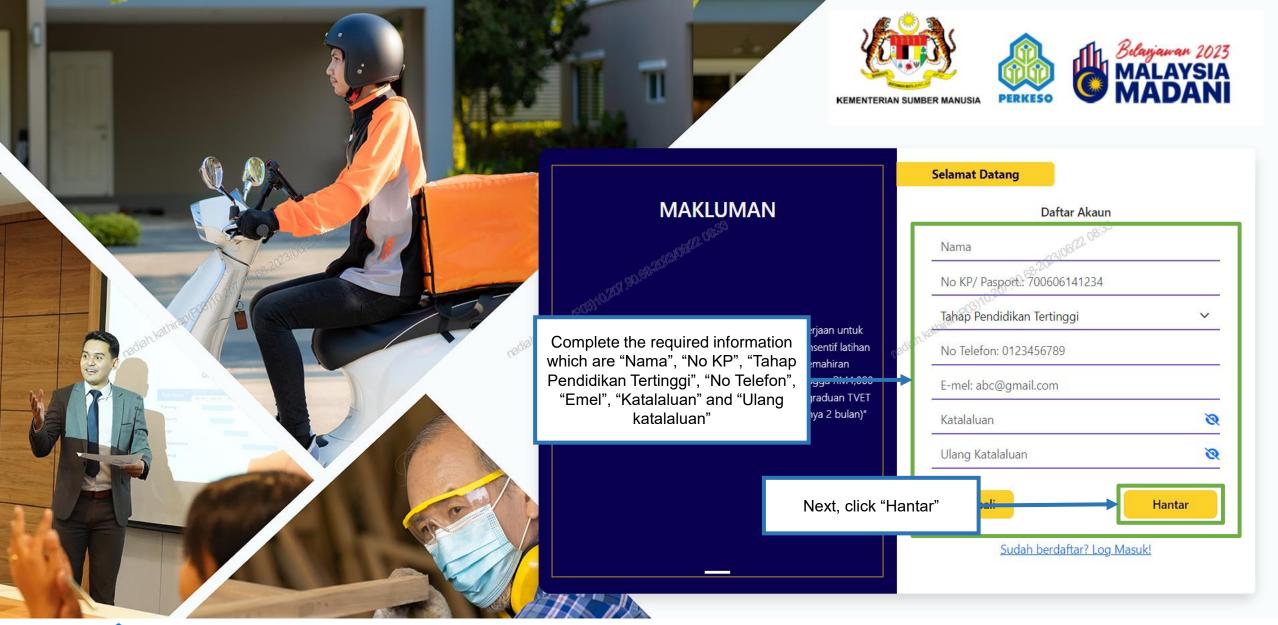

## MAKLUMAN

"Program Daya Kerjaya TVET – Program Transisi Pekerjaan untuk Perantisan TVET & Lepasan Sekolah merupakan satu insentif latihan yang merupakan Program Latihan Peningkatan Kemahiran (Upskilling) menerusi tanggungan bayaran latihan sehingga RM4,000 (mengikut kategori persijilan) yang dikhaskan kepada graduan TVET atau lepasan sekolah (menganggur sekurangkurangnya 2 bulan)"

uan

Kata laluan

Click "Daftar Akaun" for new user.

Check your registered email inbox and click the link in the email to confirm your registration MEMPERKUKUH PASARAN BURUH MALAYSIA PASCA COVID-19

**BERSAMA MENJANA EKONOMI** 