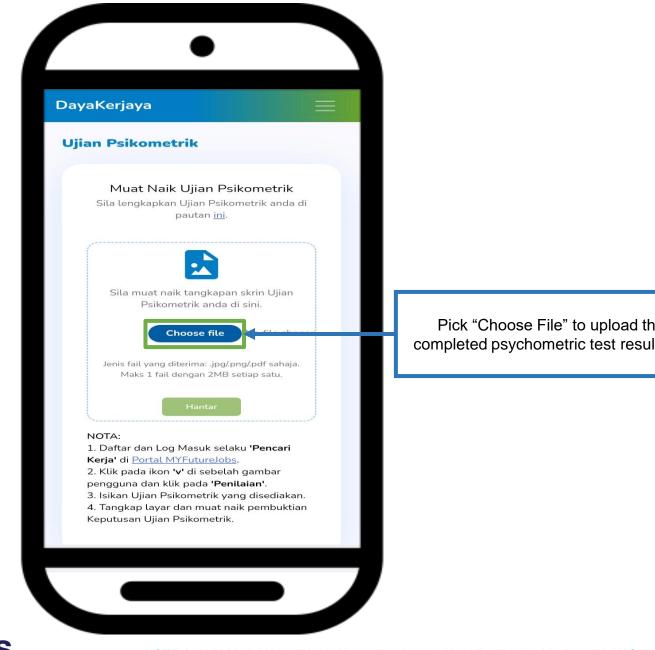

### Muat Naik Ujian Psikometrik

Sila lengkapkan Ujian Psikometrik anda di pautan ini.

Sila muat naik tangkapan skrin Ujian Psikometrik anda di sini.

Choose File UJIAN PSIKOMETRIK.jpg

Jenis fail yang diterima: .jpg/.png/.pdf sahaja. Maks 1 fail dengan 2MB setiap satu.