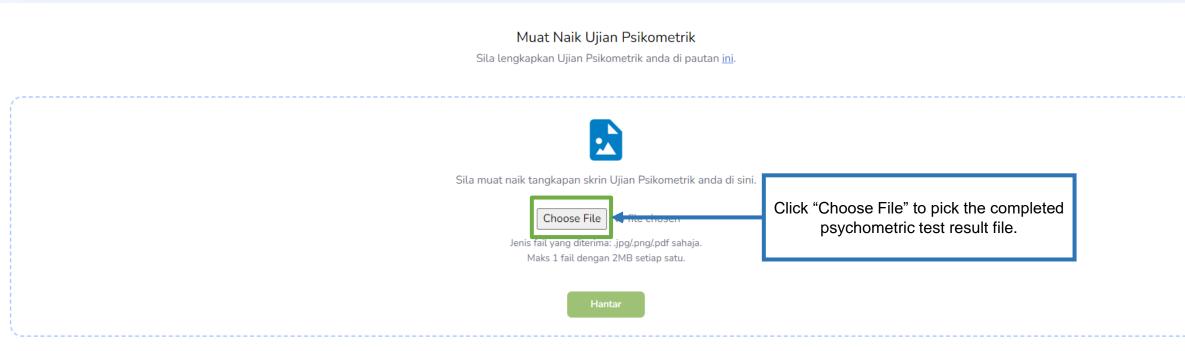

### Muat Naik Ujian Psikometrik

Sila lengkapkan Ujian Psikometrik anda di pautan ini.

Sila muat naik tangkapan skrin Ujian Psikometrik anda di sini.

Choose File UJIAN PSIKOMETRIK.jpg

Jenis fail yang diterima: .jpg/.png/.pdf sahaja. Maks 1 fail dengan 2MB setiap satu.

Click "Hantar" to upload completed psychometric test result.