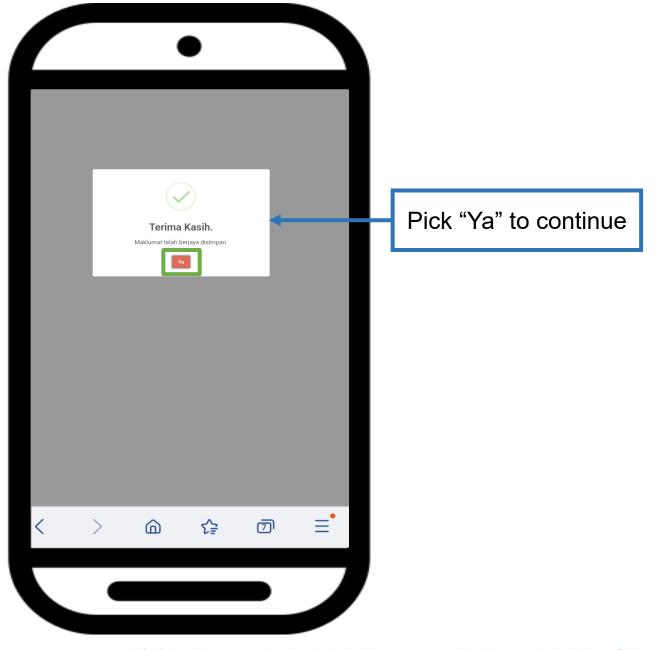

le with Enterprising interests like work that has to do with starting up and carrying out business projects. These people prefer taking action rather than thinking about things. They like persuading and leading people, making decisions and taking risks for profits.

### Conventional

#### Score: 9

People with Conventional interests like work that follows set procedures and routines. They prefer working with information and paying attention to details rather than working with ideas. They like working with clear rules and following a strong leader.

In the next step you will see occupations related to your

Back Next



MYFutureJobs





**YFutureJobs** Your National Employment Services Provider PERKESO



Pick "Choose File" to upload the completed psychometric test result file.







66





| DayaKerjaya          |                        |                     | Bangsa<br>_                             | ~                |       |                                              |
|----------------------|------------------------|---------------------|-----------------------------------------|------------------|-------|----------------------------------------------|
| Maklumat Pem         | nohon                  |                     | Kewarganegaraan                         | ~                |       |                                              |
| Maklumat<br>Peribadi | Maklumat<br>Pendidikan | Dokumen<br>Sokongan | No. Telefon                             |                  |       | a) User need<br>o complete "Maklumat Pemohon |
| No. Kad Pengenalan   | 1