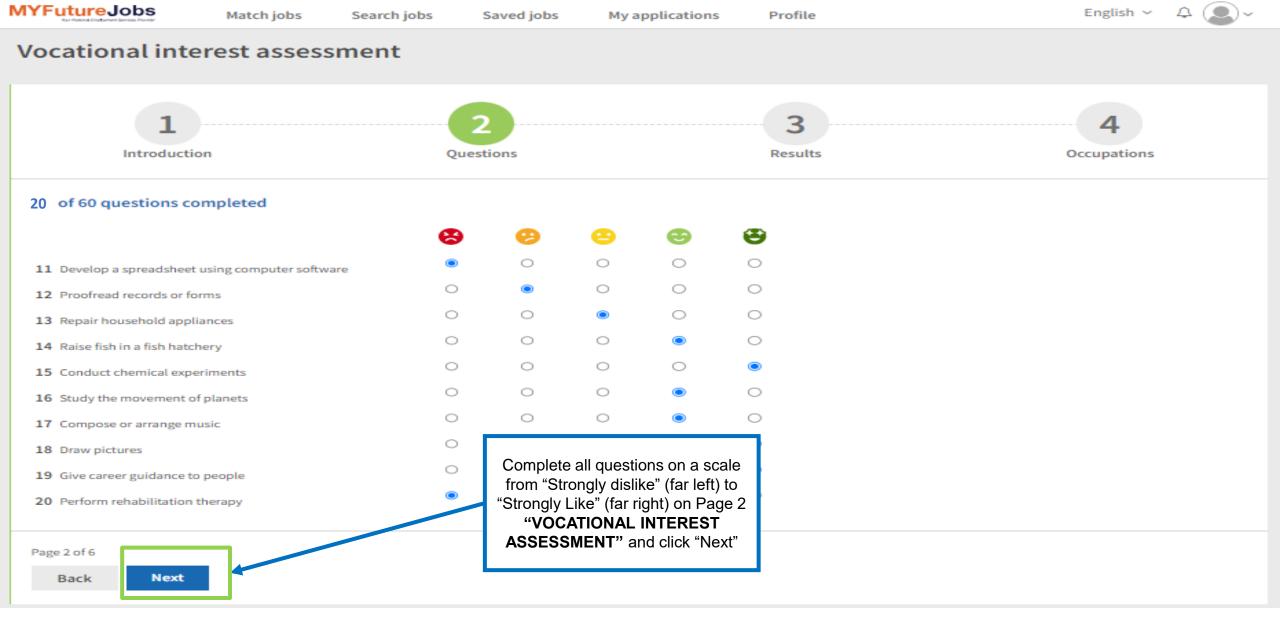

The Vocational interest assessment has 60 questions about work activities that some people do on their jobs.

Read each question carefully and decide how you would feel about doing each type of work:

| 8         | Strongly dislike |
|-----------|------------------|
| 9         | Dislike          |
| Ð         | Unsure           |
| ಲ         | Like             |
| <b>++</b> | Strongly like    |

The user needs to read all the explanations given and Pick on "Start"

Your National Employment Services Provider

PERKESO

Complete all questions on a scale from "Strongly dislike" (far left) to "Strongly Like" (far right) on Page 1 "VOCATIONAL INTEREST ASSESSMENT" and Pick "Next" until Page 6. Complete all 60 questions.