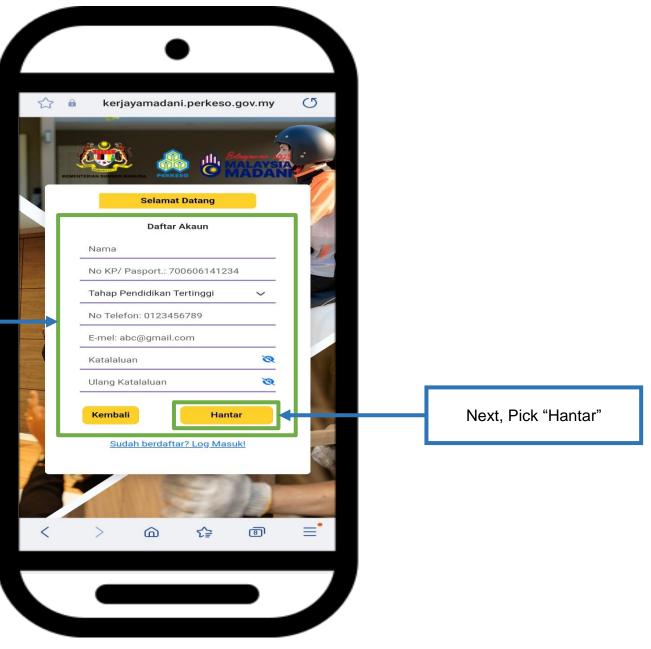

57

| MYFutureJobs<br>Your National Employment Services Provider | MYFutureJobs<br>Your National Employment Services Provider                         |                                                                       |
|------------------------------------------------------------|------------------------------------------------------------------------------------|-----------------------------------------------------------------------|
|                                                            | Next, fill in required details which are "Email", "Identification Card Number" and |                                                                       |
| O Please sign in                                           | "Password"                                                                         |                                                                       |
| IC Number (NRIC without dash(-))                           | E-mail                                                                             | Please accept the Terms and<br>Conditions and Privacy Policy to       |
|                                                            | E-mail                                                                             | proceed with your registration                                        |
| Password                                                   | IC Number (NRIC without dash(-))                                                   | I have read and agree to the <u>Terms and</u>                         |
|                                                            |                                                                                    | Conditions and Privacy Policy                                         |
| Forgot your password?                                      | Password                                                                           | Exit Accept                                                           |
| Sign in                                                    |                                                                                    | 1                                                                     |
|                                                            | <u>« васк to sign in</u>                                                           |                                                                       |
| New user? Register                                         | Register                                                                           | Users must Pick "Accept" on "Terms<br>and Conditions" to complete the |
|                                                            |                                                                                    | registration procedure.                                               |
|                                                            |                                                                                    |                                                                       |
| w user, can Pick<br>er'.                                   | Next, Pick on                                                                      |                                                                       |