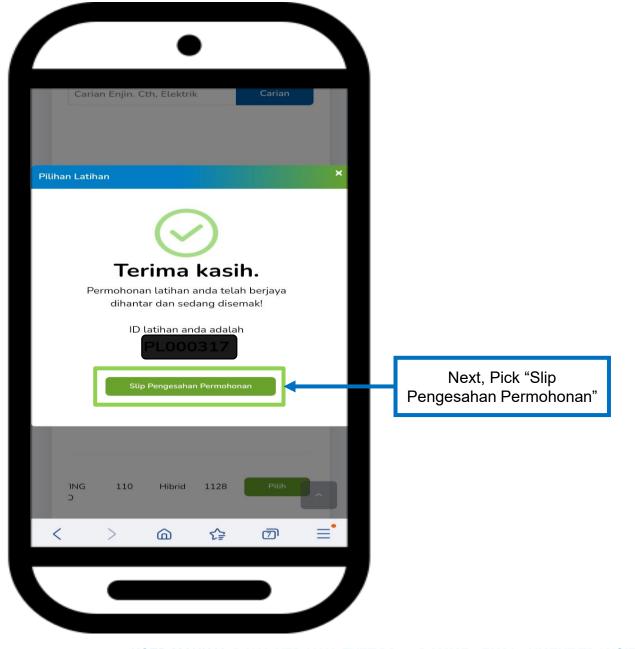

untuk rujukan dan semakan PERKESO.

| Kembali | Hantar |  |
|---------|--------|--|
|         |        |  |

Copyright © PERTUBUHAN KESELAMATAN SOSIAL 2023

a) Next, user need
to upload "Supporting documents"
which are mandatory such as
•Copy of Identification card
•Copy of highest education certification.

c) Tick on all declaration and Pick "Hantar".





Your National Employment Services Provider

PERKESO



Your National Employment Services Provider

PERKESO







After receiving the application result through email, user must Pick on the link displayed

"(https://kerjayamadani.perkeso.gov.my)"





Your National Employment Services Provider

PERKESO



PERKESO

Your National Employment Services Provider







PERKESO

Your National Employment Services Provider



WYFutureJobs









| Carian Enjin. Cth, Elektrik Carian