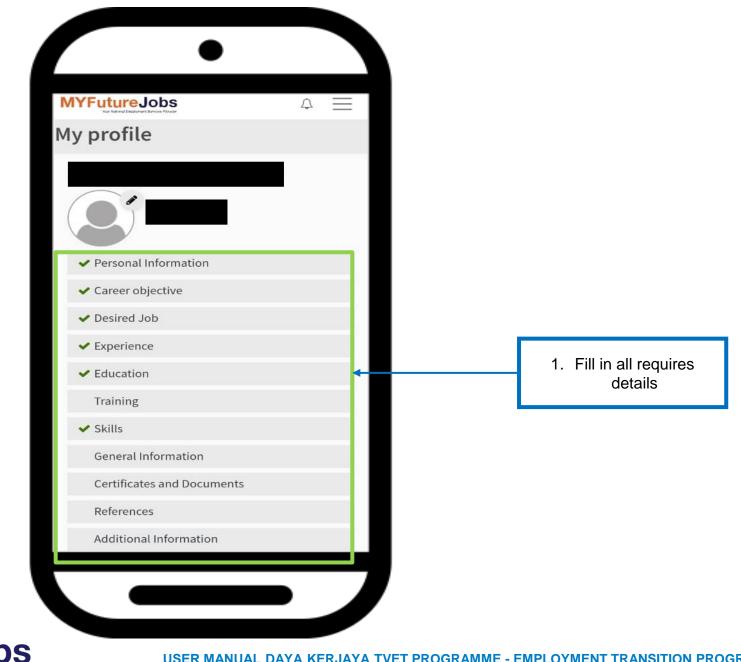

| Users must Pick "Accept" on "Terms<br>and Conditions" to complete the |
|                                                            |                                                                                    | registration procedure.                                               |
|                                                            |                                                                                    |                                                                       |
| w user, can Pick<br>er'.                                   | Next, Pick on                                                                      |                                                                       |

58







| ocational interest assessment                                                                                                                                                                                                                                                             |                                                                                                                                                                                                                                                                                           |
|-------------------------------------------------------------------------------------------------------------------------------------------------------------------------------------------------------------------------------