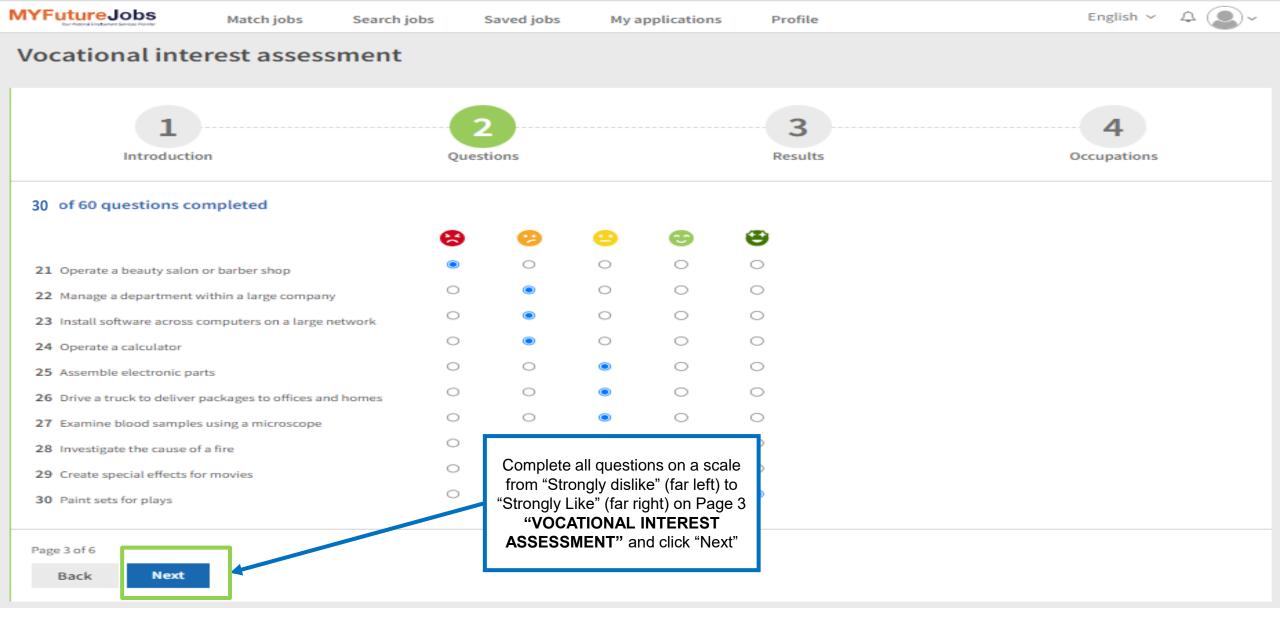

### Get to know your vocational interests in 4 steps

The Vocational interest assessment can help you find out what your interests are and how they relate to the world of work. You can find out what you like to do.

The Vocational interest assessment has 60 questions about work activities that some people do on their jobs.

Read each question carefully and decide how you would feel about doing each type of work:

| 8         | Strongly dislike |
|-----------|------------------|
| 9         | Dislike          |
| Ð         | Unsure           |
| ಲ         | Like             |
| <b>++</b> | Strongly like    |

Try not to think about:

- If you have enough education or training to do the work
- How much money you would make doing the work

Just think about if you would like or dislike doing the work.

There are no right or wrong answers. Please take your time answering the questions. Good luck!

|       | The user needs to read all |  |
|-------|----------------------------|--|
| Start | the explanations given and |  |
|       | click on "Start"           |  |
|       |                            |  |