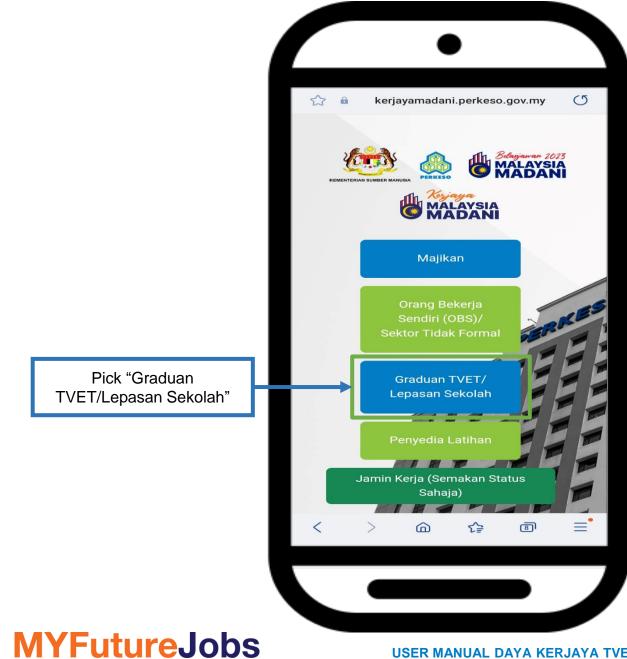

Employer

Click on "Jobseeker" to register for the MyFutureJobs portal

Jobseeker