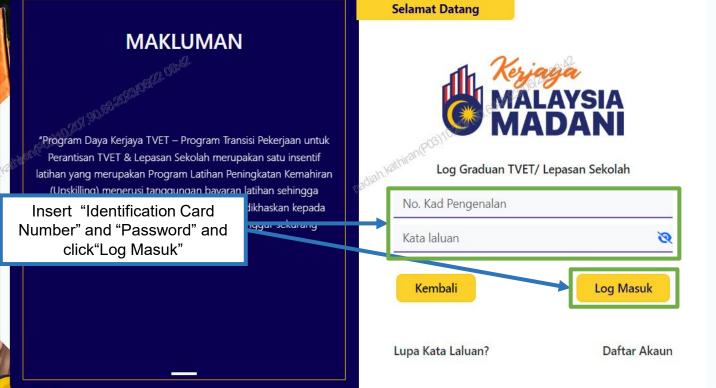

## MAKLUMAN

"Program Daya Kerjaya TVET – Program Transisi Pekerjaan untuk Perantisan TVET & Lepasan Sekolah merupakan satu insentif latihan yang merupakan Program Latihan Peningkatan Kemahiran (Upskilling) menerusi tanggungan bayaran latihan sehingga RM4,000 (mengikut kategori persijilan) yang dikhaskan kepada graduan TVET atau lepasan sekolah (menganggur sekurangkurangnya 2 bulan)"

### MAKLUMAN ALAYSIA ADANI "Program Daya Kerjaya TVET – Program Transisi Pekerjaan untuk Perantisan TVET & Lepasan Sekolah merupakan satu insentif Log Graduan TVET/ Lepasan Sekolah latihan yang merupakan Program Latihan Peningkatan Kemahiran (Upskilling) menerusi tanggungan bayaran latihan sehingga No. Kad Pengenalan likhaskan kepada Enter "Identification Card ggui sekulang Number" and "Password" and Kata laluan 3 click "Login" Kembali Log Masuk Lupa Kata Laluan? Daftar Akaun