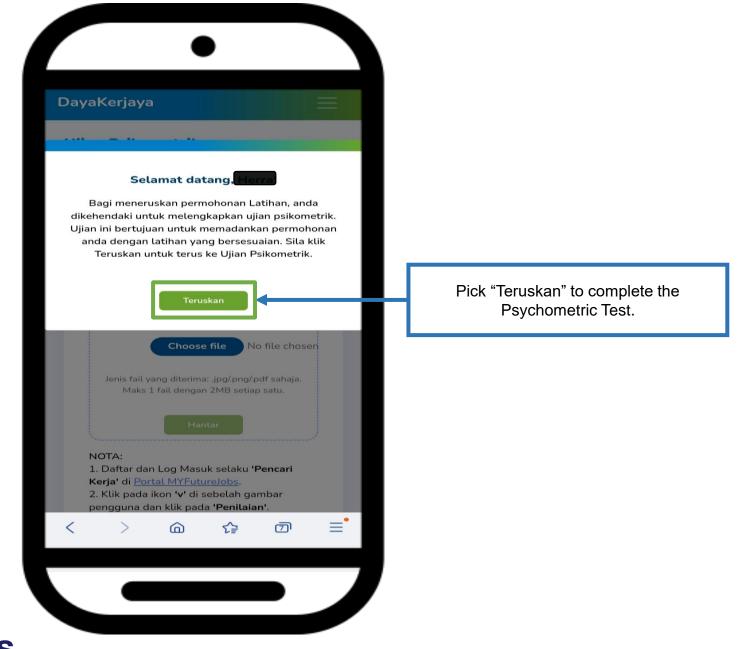

### Selamat datang, AZURA!

Bagi meneruskan permohonan Latihan, anda dikehendaki untuk melengkapkan ujian psikometrik. Ujian ini bertujuan untuk memadankan permohonan anda dengan latihan yang bersesuaian. Sila klik Teruskan untuk terus ke Ujian Psikometrik.

Click on "Continue" to complete the "Psychometric Test"

Jenis fail yang diterima: .jpg/.png/.pdf sahaja. Maks 1 fail dengan 2MB setiap satu.