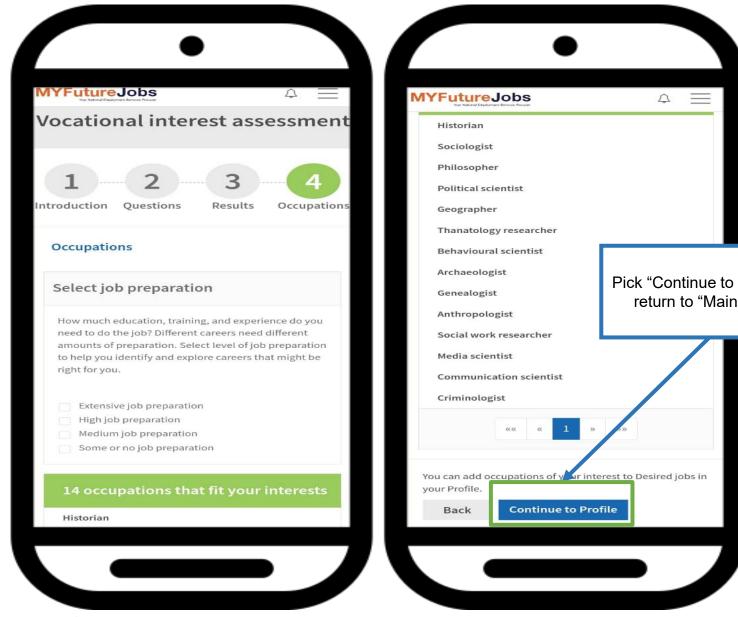

e working with plants and animals, real-world materials like wood, tools, and machinery. They also like outside work.

Δ

## Enterprising

#### Score: 17

People with Enterprising interests like work that has to do with starting up and carrying out business projects. These people prefer taking action rather than thinking about things. They like persuading and leading people, making decisions and taking risks for profits.

### Conventional

#### Score: 9

People with Conventional interests like work that follows set procedures and routines. They prefer working with information and paying attention to details rather than working with ideas. They like working with clear rules and following a strong leader.

In the next step you will see occupations related to your

Back Next



MYFutureJobs





**YFutureJobs** Your National Employment Services Provider PERKESO



Pick "Choose File" to upload the completed psychometric test result file.







66





| DayaKerjaya          |                        |                     | Bangsa<br>_                             | ~                |       |                                              |
|----------------------|------------------------|---------------------|-----------------------------------------|------------------|-------|----------------------------------------------|
| Maklumat Pem         | nohon                  |                     | Kewarganegaraan                         | ~                |       |                                              |
| Maklumat<br>Peribadi | Maklumat<br>Pendidikan | Dokumen<br>Sokongan | N