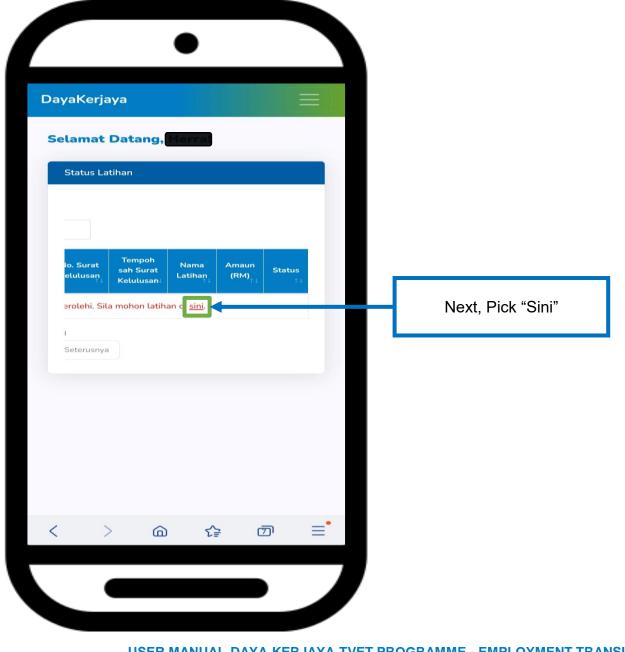

Selamat Datang, SYABIL!

| Status Latihan                                                 |                              |                            |                    |                         |  |  |
|----------------------------------------------------------------|------------------------------|----------------------------|--------------------|-------------------------|--|--|
| Papar 5 🗢 entri                                                |                              |                            |                    | Carian:                 |  |  |
| Tarikh Permohonan 🔃 Penyedia Latihan 11 ID Latih               | an 11 No. Surat Kelulusan 11 | Tempoh sah Surat Kelulusan | 11 Nama Latihan 11 | Amaun (RM) 11 Status 11 |  |  |
| Tiada maklumat diperolehi. Sila mohon latihan di <u>sini</u> . |                              |                            |                    |                         |  |  |
| Paparan 0 hingga 0 item dari 0 rekod                           | Click "Sini"                 |                            |                    | Sebelum Seterusnya      |  |  |