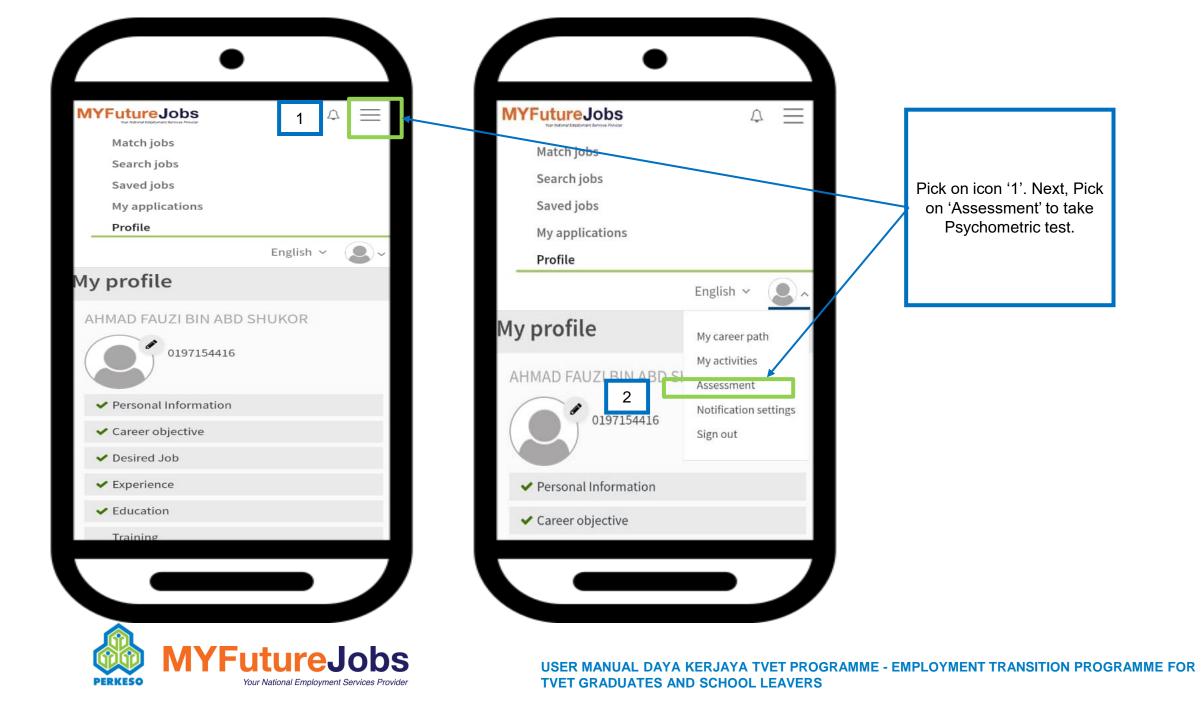

### NOTA:

1. Daftar dan Log Masuk selaku 'Pencari Kerja' di Portal MYFutureJobs.

2. Klik pada ikon  $\mathbf{'v'}$  di sebelah gambar pegguna dan klik pada 'Penilaian'.

3. Isikan Ujian Psikometrik yang disediakan.

4. Tangkaplayar dan muatnaik pembuktian Keputusan Ujian Psikometrik.