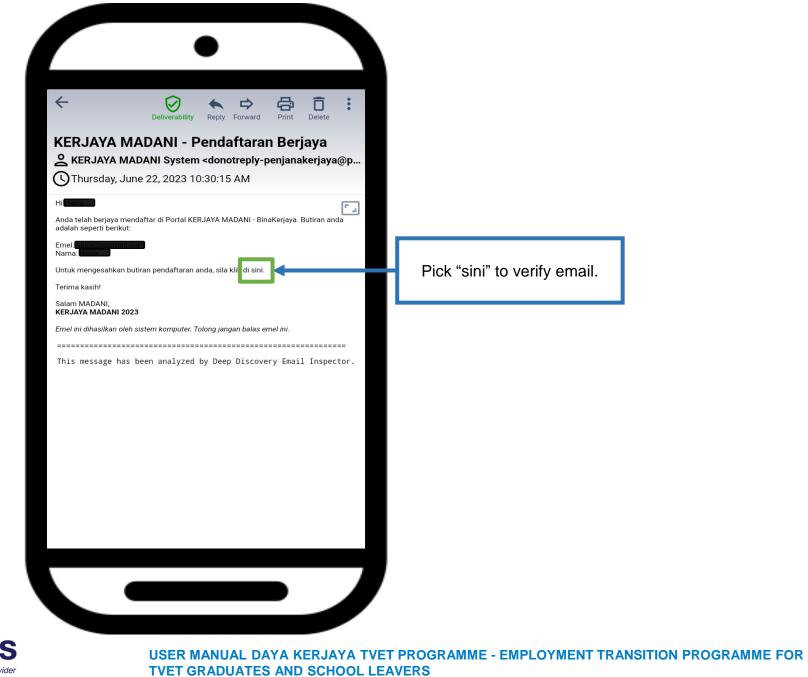

# KERJAYA MADANI - Pendaftaran Berjaya

KERJAYA MADANI System <donotreply-penjanakerjaya@perkeso.gov.my>

UThursday, April 20, 2023 1:22:05 PM

# Hi HEMASHREE

Anda telah berjaya mendaftar di Portal KERJAYA MADANI - BinaKerjaya. Butiran anda adalah seperti berikut:

Emel: goussolleprelei-5229@yopmail.com Nama: FEMASHREE Untuk mengesahkan butiran pendaftaran anda, sila klik di sini. < Click "sini" to verify email. Terima kasih!

## Salam MADANI, KERJAYA MADANI 2023

Emel ini dihasilkan oleh sistem komputer. Tolong jangan balas emel ini.

This message has been analyzed by Deep Discovery Email Inspector.

9

KEMENTERIAN SUMBER MANUSIA

KEMENTERIAN SUMBER MANUSIA