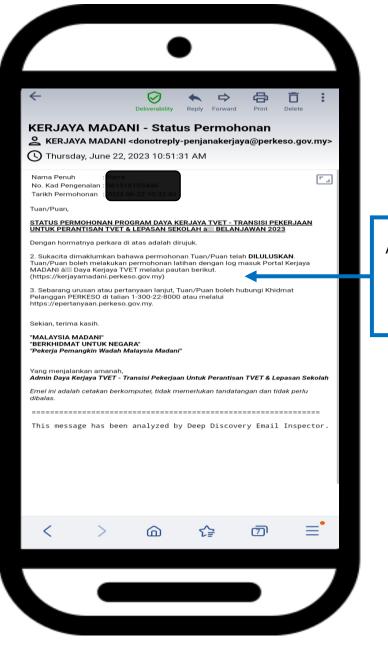

## **KERJAYA MADANI - Status Permohonan**

KERJAYA MADANI <donotreply-penjanakerjaya@perkeso.gov.my>

Tuan/Puan,

### STATUS PERMOHONAN PROGRAM DAYA KERJAYA TVET â 🗆 TRANSISI PEKERJAAN UNTUK PERANTISAN TVET & LEPASAN SEKOLAH â 🗆 BELANJAWAN 2023

Dengan hormatnya perkara di atas adalah dirujuk.

 Sukacita dimaklumkan bahawa permohonan Tuan/Puan telah DILULUSKAN. Tuan/Puan boleh melal Daya Kerjaya TVET melalui pautan berikut (https://kerjayamadani.perkeso.gov.my)

3. Sebarang urusan atau pertanyaan lanjut, Tuan/Puan boleh hubungi Khidmat Pelanggan PERKESO d

Sekian, terima kasih.

### "MALAYSIA MADANI" "BERKHIDMAT UNTUK NEGARA" "Pekerja Pemangkin Wadah Malaysia Madani"

Yang menjalankan amanah, Admin Daya Kerjaya TVET - Transisi Pekerjaan Untuk Perantisan TVET & Lepasan Sekolah

Emel ini adalah cetakan berkomputer, tidak memerlukan tandatangan dan tidak perlu dibalas.

-----

This message has been analyzed by Deep Discovery Email Inspector.

| al | After receiving the application result through email, user must click on the link displayed | ık Portal Kerjaya MADANI â⊡⊡ |
|----|---------------------------------------------------------------------------------------------|------------------------------|
| d  | "(https://kerjayamadani.perkeso.gov.my)<br>"                                                | pertanyaan.perkeso.gov.my.   |