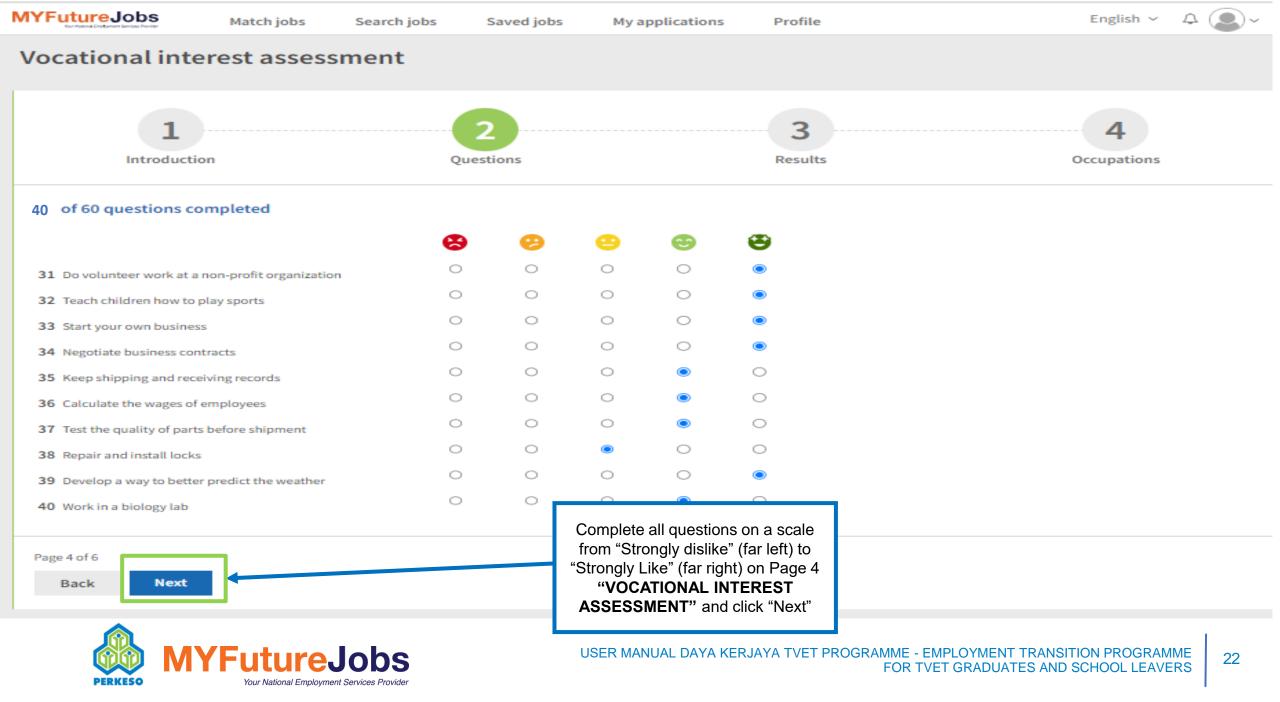

### Get to know your vocational interests in 4 steps

The Vocational interest assessment can help you find out what your interests are and how they relate to the world of work. You can find out what you like to do.

The Vocational interest assessment has 60 questions about work activities that some people do on their jobs.

Read each question carefully and decide how you would feel about doing each type of work:

| 8         | Strongly dislike |
|-----------|------------------|
| 9         | Dislike          |
| Ð         | Unsure           |
| ಲ         | Like             |
| <b>++</b> | Strongly like    |

Try not to think about:

- If you have enough education or training to do the work
- How much money you would make doing the work

Just think about if you would like or dislike doing the work.

There are no right or wrong answers. Please take your time answering the questions. Good luck!

|       | The user needs to read all |  |
|-------|----------------------------|--|
| Start | the explanations given and |  |
|       | click on "Start"           |  |
|       |                            |  |