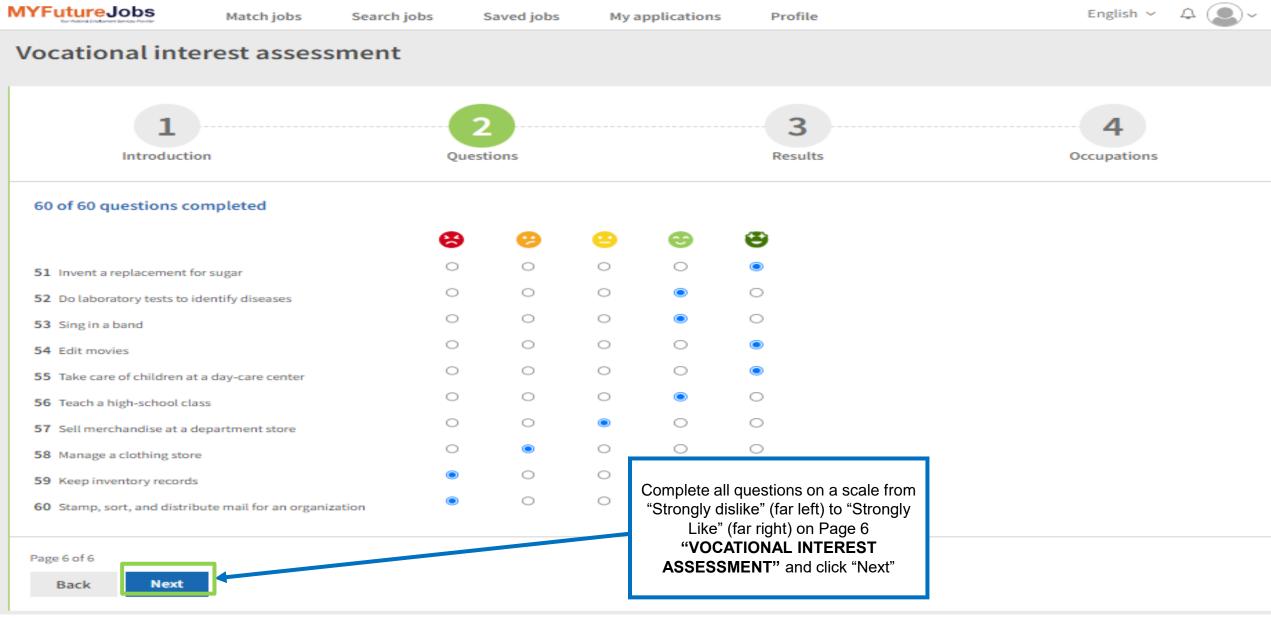

### Get to know your vocational interests in 4 steps

The Vocational interest assessment can help you find out what your interests are and how they relate to the world of work. You can find out what you like to do.

The Vocational interest assessment has 60 questions about work activities that some people do on their jobs.

Read each question carefully and decide how you would feel about doing each type of work:

| 8         | Strongly dislike |
|-----------|------------------|
| 9         | Dislike          |
| Ð         | Unsure           |
| ಲ         | Like             |
| <b>++</b> | Strongly like    |

Try not to think about:

- If you have enough education or training to do the work
- How much money you would make doing the work

Just think about if you would like or dislike doing the work.

There are no right or wrong answers. Please take your time answering the questions. Good luck!

|       | The user needs to read all |  |
|-------|----------------------------|--|
| Start | the explanations given and |  |
|       | click on "Start"           |  |
|       |                            |  |