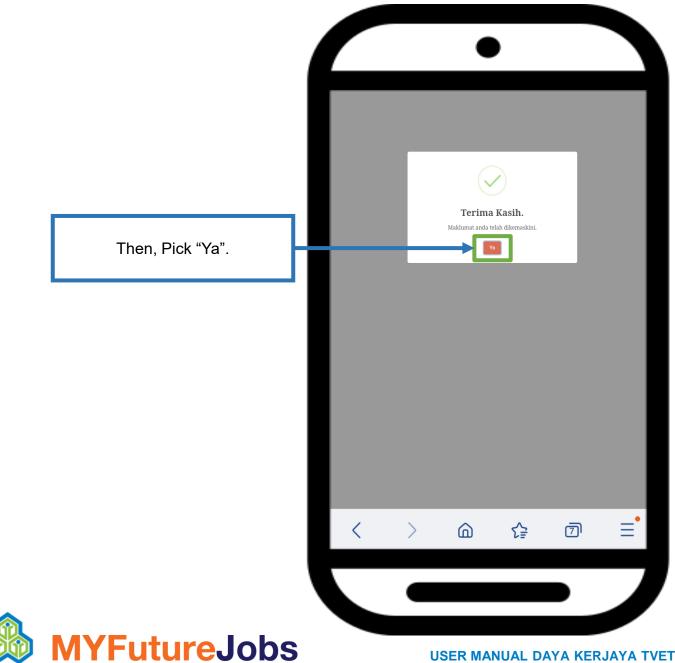

Copyright © PERTUBUHAN KESELAMATAN SOSIAL 2023

10.7.50.210/binakerjaya/tvet/main.php

USER MANUAL DAYA KERJAYA TVET PROGRAMME - EMPLOYMENT TRANSITION PROGRAMME FOR TVET GRADUATES AND SCHOOL LEAVERS 32

| Maklumat Peribadi                                                                                                                                                            | Maklumat Pendidikan                                                | Dokumen Sokongan                                                                                                                             |
|------------------------------------------------------------------------------------------------------------------------------------------------------------------------------|--------------------------------------------------------------------|----------------------------------------------------------------------------------------------------------------------------------------------|
| Salinan Kad Pengenalan (Depan & Belakang) *<br>Choose File UAT 1.pdf                                                                                                         | Salinan Sijil Pendidikan Tertinggi *<br>Choose File UAT 1.pdf      |                                                                                                                                              |
| Jenis fail yang diterima: .jpg/.png/.pdf sahaja. Maks 1 fail dengan 2MB setiap satu.                                                                                         |                                                                    | s 1 fail dengan 2MB                                                                                                                          |
| Lain-lain Dokumen Yang Berkaitan<br>Choose File No file chosen                                                                                                               |                                                                    |                                                                                                                                              |
| Jenis fail yang diterima: .jpg/.png/.pdf sahaja. Maks 1 fail dengan 2MB setiap satu.                                                                                         |                                                                    |                                                                                                                                              |
| Saya dengan ini mengaku bahawa maklumat di atas adalah benar dan betul dalam semua<br>saya bertanggungjawab untuk membayar balik tuntutan yang telah saya terima daripada PF | Adakah anda pasti?                                                 | a, maka PERKESO berhak untuk menggantung/menolak permohonan berkaitannya dan<br>sekiranya maklumat tersebut didapati tidak benar atau palsu. |
| Saya dengan ini mengaku bahawa pendic didapati tidak benar atau palsu.                                                                                                       | Tidak                                                              | RKESO berhak mengambil apa-apa tindakan sekiranya maklumat tersebut di atas                                                                  |
| Checked.                                                                                                                                                                     | kurang-kurangnya setama 5 tanun untuk rujukan dan semakan PERNESO. |                                                                                                                                              |
|                                                                                                                                                                              |                                                                    |                                                                                                                                              |
|                                                                                                                                                                              |                                                                    | Kembali Hantar                                                                                                                               |