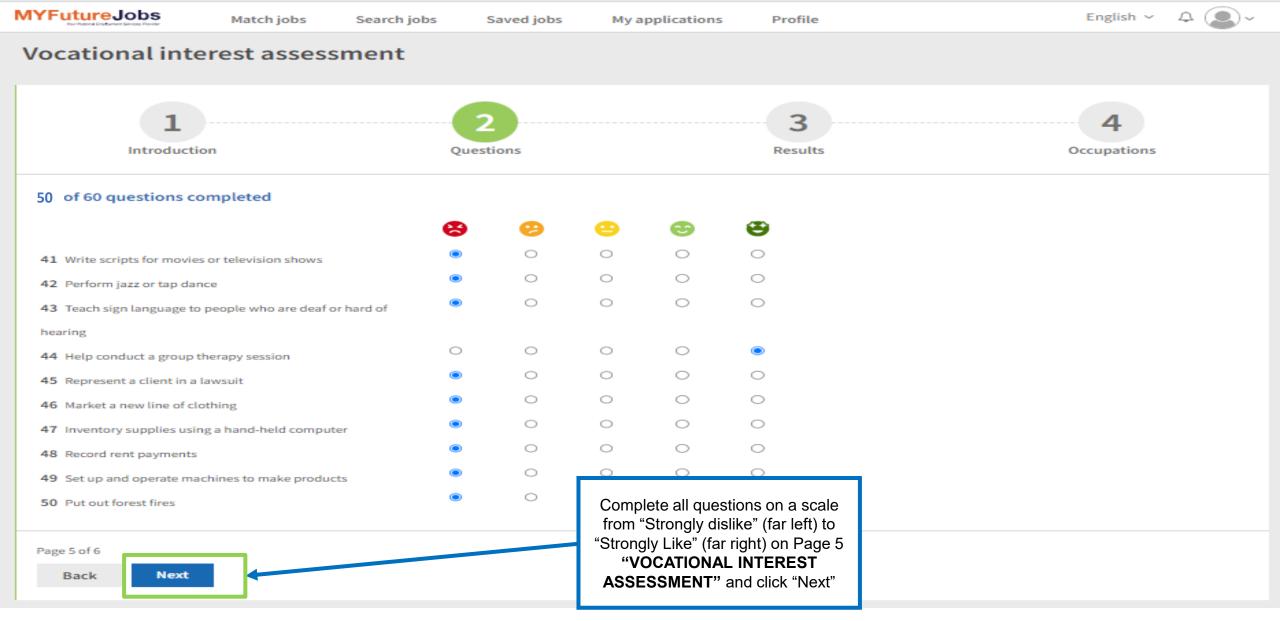

### Get to know your vocational interests in 4 steps

The Vocational interest assessment can help you find out what your interests are and how they relate to the world of work. You can find out what you like to do.

The Vocational interest assessment has 60 questions about work activities that some people do on their jobs.

Read each question carefully and decide how you would feel about doing each type of work:

| 8         | Strongly dislike |
|-----------|------------------|
| 9         | Dislike          |
| Ð         | Unsure           |
| ಲ         | Like             |
| <b>++</b> | Strongly like    |

Try not to think about:

- If you have enough education or training to do the work
- How much money you would make doing the work

Just think about if you would like or dislike doing the work.

There are no right or wrong answers. Please take your time answering the questions. Good luck!

|       | The user needs to read all |  |
|-------|----------------------------|--|
| Start | the explanations given and |  |
|       | click on "Start"           |  |
|       |                            |  |