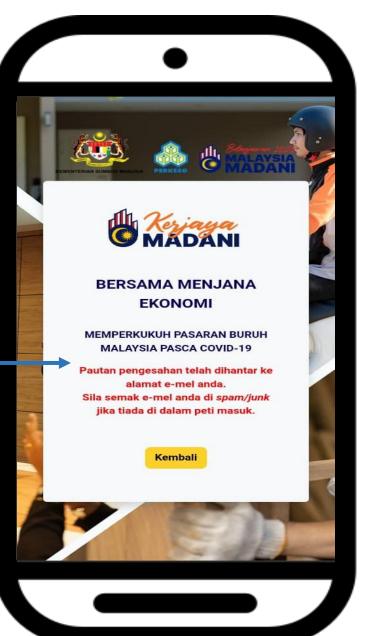

Your National Employment Services Provider

PERKESO

Your National Employment Services Provider

PERKESO

After receiving the application result through email, user must Pick on the link displayed

"(https://kerjayamadani.perkeso.gov.my)"