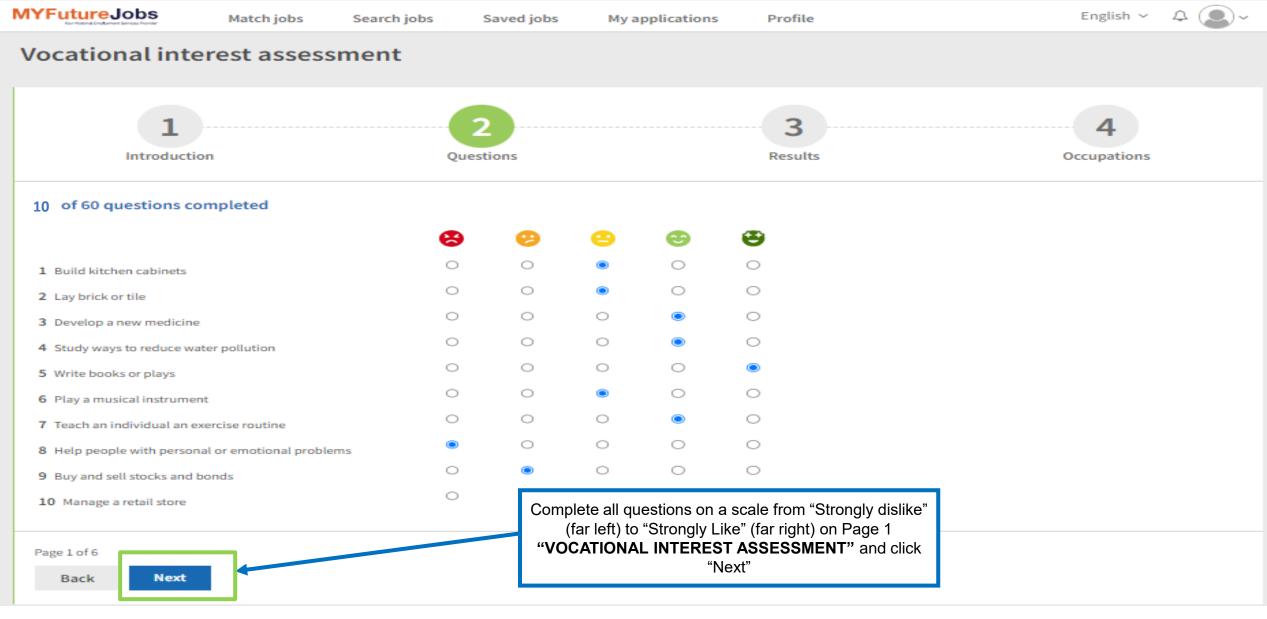

The Vocational interest assessment has 60 questions about work activities that some people do on their jobs.

Read each question carefully and decide how you would feel about doing each type of work:

| 8         | Strongly dislike |
|-----------|------------------|
| 9         | Dislike          |
| Ð         | Unsure           |
| ಲ         | Like             |
| <b>++</b> | Strongly like    |

The user needs to read all the explanations given and Pick on "Start"

Your National Employment Services Provider

PERKESO

Complete all questions on a scale from "Strongly dislike" (far left) to "Strongly Like" (far right) on Page 1 "VOCATIONAL INTEREST ASSESSMENT" and Pick "Next" until Page 6. Complete all 60 questions.