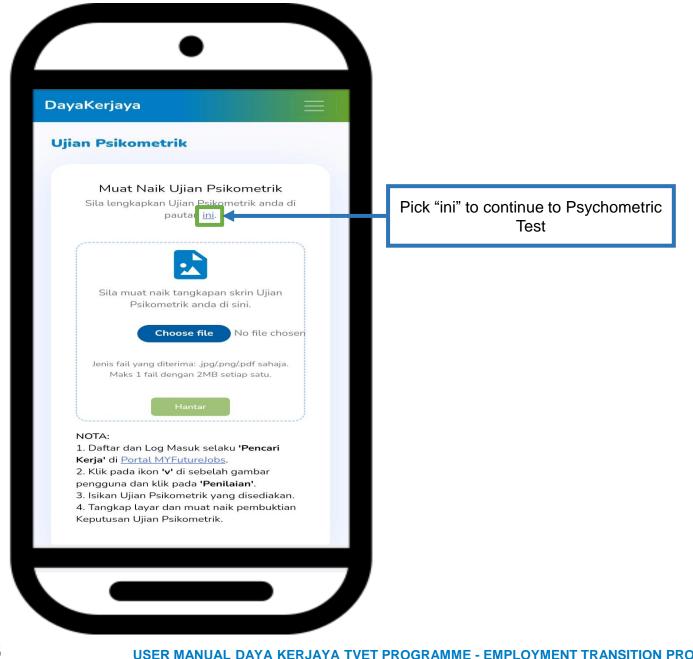

Click on "Continue" to complete the "Psychometric Test"

Jenis fail yang diterima: .jpg/.png/.pdf sahaja. Maks 1 fail dengan 2MB setiap satu.

#### Hantar

NOTA:

1. Daftar dan Log Masuk selaku 'Pencari Kerja' di Portal MYFutureJobs.

- 2. Klik pada ikon 'v' di sebelah gambar pegguna dan klik pada 'Penilaian'.
- 3. Isikan Ujian Psikometrik yang disediakan.
- 4. Tangkaplayar dan muatnaik pembuktian Keputusan Ujian Psikometrik.