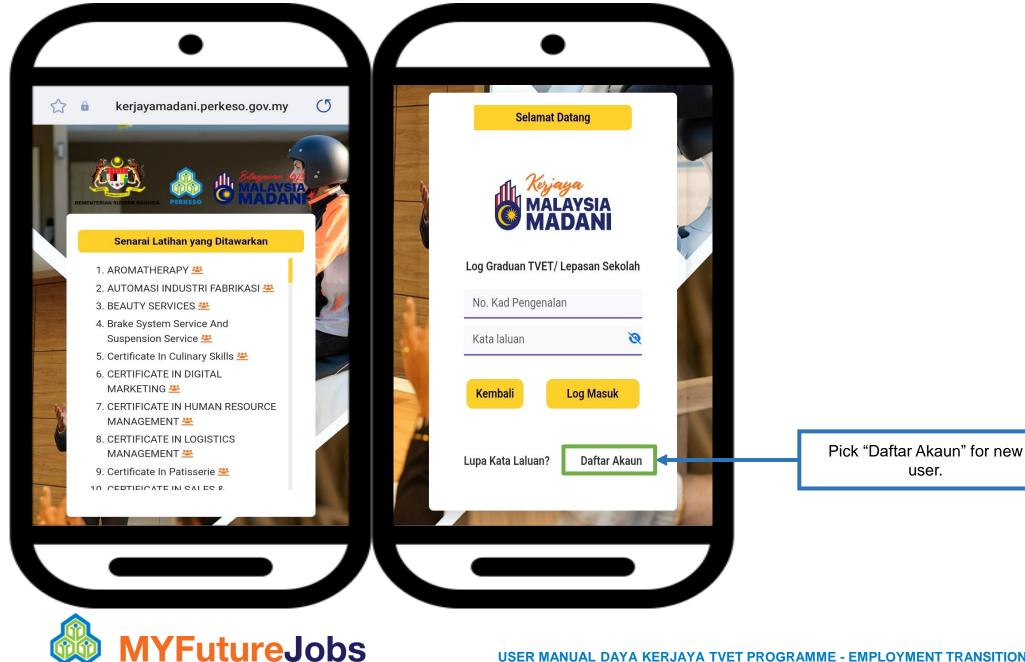

# Please register 6 E-mail IC Number (NRIC without dash(-)) Password Dack to sign in Register Next, click on 'Register' to create account

Then, complete the required information such as "Email", "IC Number" and "Password"