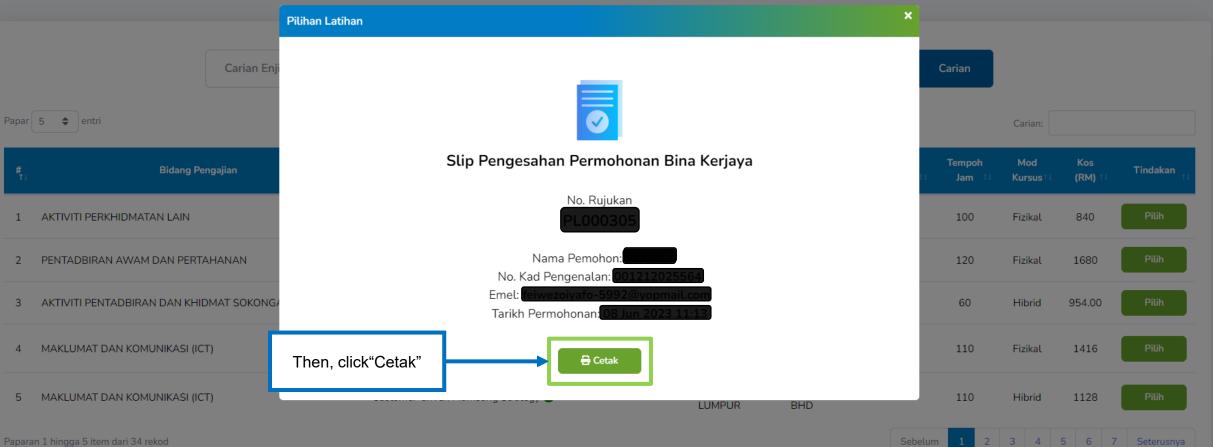

# Slip Pengesahan Permohonan Bina Kerjaya

Your National Employment Services Provider

PERKESO

PERKESO

Your National Employment Services Provider

PERKESO

Your National Employment Services Provider

WYFutureJobs

| Carian Enjin. Cth, Elektrik Carian                                                                                                                                                                                                                                                                                                                                                                                                                                                                                                                                                                                                                                                                                                                                                                                                                                                                                                                                                                                                                                                                                                                                                                                                                                                                                                                                                                                                                                                                                                                                                                                                                                                                                                                                                                                                                                                                                                                                                                                                                                                     |                                                                                              |
|----------------------------------------------------------------------------------------------------------------------------------------------------------------------------------------------------------------------------------------------------------------------------------------------------------------------------------------------------------------------------------------------------------------------------------------------------------------------------------------------------------------------------------------------------------------------------------------------------------------------------------------------------------------------------------------------------------------------------------------------------------------------------------------------------------------------------------------------------------------------------------------------------------------------------------------------------------------------------------------------------------------------------------------------------------------------------------------------------------------------------------------------------------------------------------------------------------------------------------------------------------------------------------------------------------------------------------------------------------------------------------------------------------------------------------------------------------------------------------------------------------------------------------------------------------------------------------------------------------------------------------------------------------------------------------------------------------------------------------------------------------------------------------------------------------------------------------------------------------------------------------------------------------------------------------------------------------------------------------------------------------------------------------------------------------------------------------------|----------------------------------------------------------------------------------------------|
| Pilihan Latihan       Image: Constraint of the second |                                                                                              |
| Emel: herra@yopmail.com<br>Tarikh Permohonan: 22 Jun 2023 11:25                                                                                                                                                                                                                                                                                                                                                                                                                                                                                                                                                                                                                                                                                                                                                                                                                                                                                                                                                                                                                                                                                                                                                                                                                                                                                                                                                                                                                                                                                                                                                                                                                                                                                                                                                                                                                                                                                                                                                                                                                        | User can download and keep "Slip<br>Pengesahan Permohonan" as<br>reference by Pick ' Cetak'. |
|                                                                                                                                                                                                                                                                                                                                                                                                                                                                                                                                                                                                                                                                                                                                                                                                                                                                                                                                                                                                                                                                                                                                                                                                                                                                                                                                                                                                                                                                                                                                                                                                                                                                                                                                                                                                                                                                                                                                                                                                                                                                                        |                                                                                              |