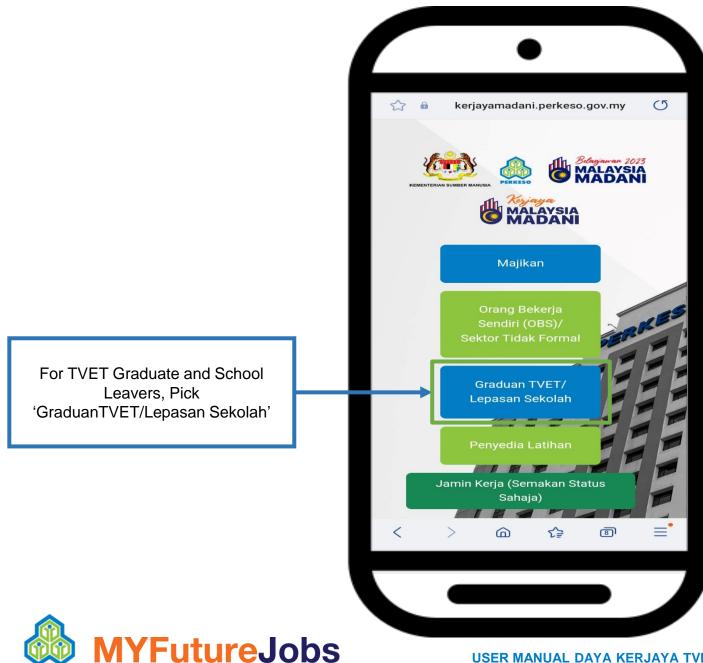

Employer

Click on "Jobseeker" to register for the MyFutureJobs portal

Jobseeker