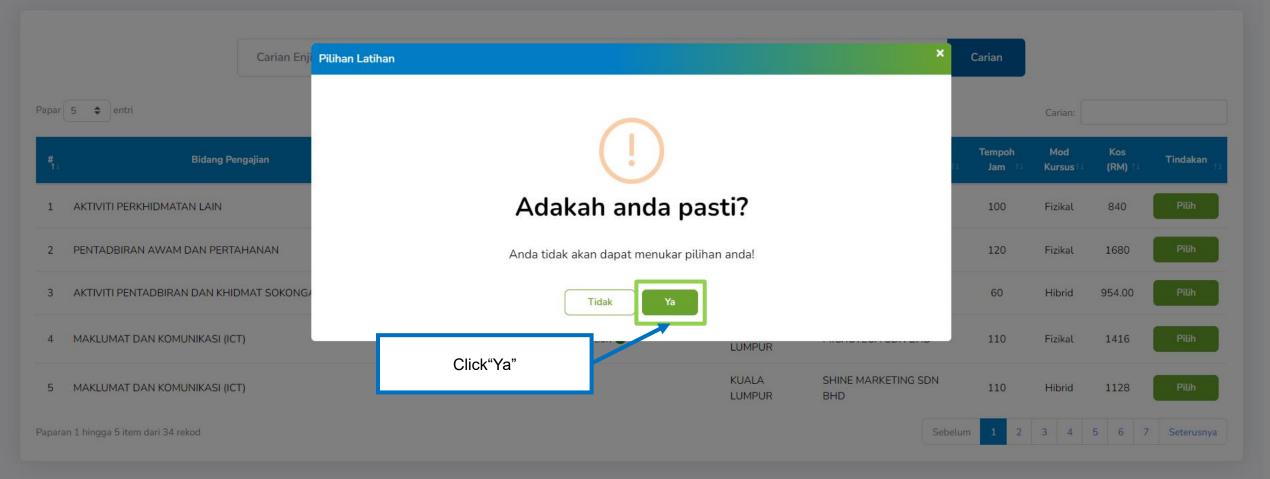

|                |                                 | Carian Enjin. Cth, Elekt | rik                                                   |                 |                                                | Carian          |                 |                |            |
|----------------|---------------------------------|--------------------------|-------------------------------------------------------|-----------------|------------------------------------------------|-----------------|-----------------|----------------|------------|
| Papar          | 5 🗢 entri                       |                          |                                                       |                 |                                                |                 | Carian:         |                |            |
| <b>#</b><br>↑⊥ | Bidang Pen                      | ngajian                  | 11 Nama Kursus                                        | Negeri          | Penyedia Latihan                               | Tempoh<br>Jam 1 | Mod<br>Kursus1⊥ | Kos<br>(RM) †⊥ | Tindakan   |
| 1              | AKTIVITI PERKHIDMATAN LAIN      |                          | KURSUS AKHIR BERSAMA IQBAL 🔗                          | PAHANG          | THE HERZ SDN BHD                               | 100             | Fizikal         | 840            | Pilih      |
| 2              | PENTADBIRAN AWAM DAN PERTA      | HANAN                    | KURSUS KEMBALI KE KERJA 🛇                             | PAHANG          | Click on "Pilih" to cho                        |                 | Fizikal         | 1680           | Pilih      |
| 3              | AKTIVITI PENTADBIRAN DAN KHIDI  | MAT SOKONGAN             | KURSUS CONTEST - TEST - JOHOR BAHARU (2023) LEVEL 1 😪 | PAHANG          | the type of course y<br>want to attend         | ou              | Hibrid          | 954.00         | Pilih      |
| 4              | MAKLUMAT DAN KOMUNIKASI (ICT    | 7)                       | Microsoft Power BI Data Analyst Certification 😒       | KUALA<br>LUMPUR | MICROTECH SDN BHD                              | 110             | Fizikal         | 1416           | Pilih      |
| 5              | MAKLUMAT DAN KOMUNIKASI (ICT    | 7)                       | Customer-driven Marketing Strategy 🤡                  | KUALA<br>LUMPUR | Click on "Seterusnya<br>you want to see the re |                 | Hibrid          | 1128           | Pilih      |
| Papara         | n 1 hingga 5 item dari 34 rekod |                          |                                                       |                 | the "List of Training                          |                 | 3 4             | 5 6            | Seterusnya |