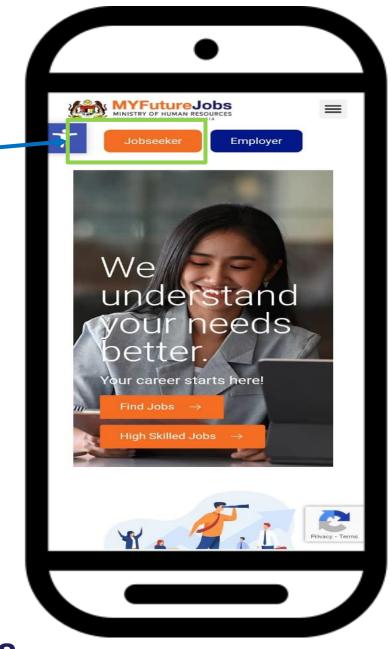

Employer

Click on "Jobseeker" to register for the MyFutureJobs portal

Jobseeker