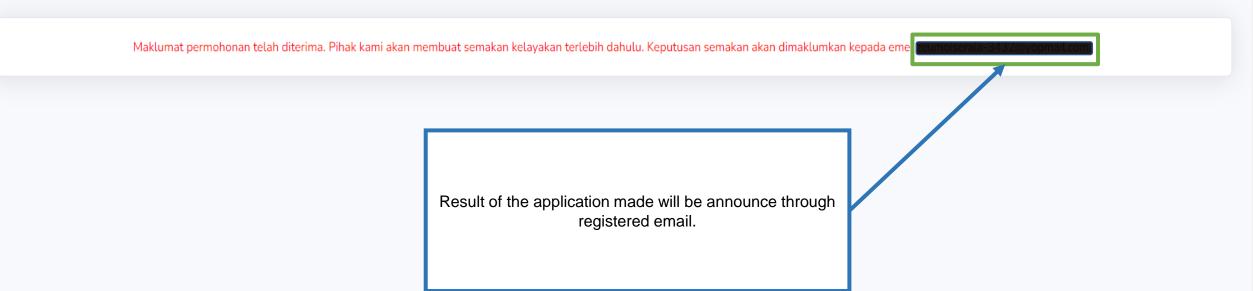

### STATUS PERMOHONAN PROGRAM DAYA KERJAYA TVET â 🗆 TRANSISI PEKERJAAN UNTUK PERANTISAN TVET & LEPASAN SEKOLAH â 🗆 BELANJAWAN 2023

Dengan hormatnya perkara di atas adalah dirujuk.

 Sukacita dimaklumkan bahawa permohonan Tuan/Puan telah DILULUSKAN. Tuan/Puan boleh melal Daya Kerjaya TVET melalui pautan berikut (https://kerjayamadani.perkeso.gov.my)

-----

This message has been analyzed by Deep Discovery Email Inspector.

| al | After receiving the application result through email, user must click on the link displayed | ık Portal Kerjaya MADANI â⊡⊡ |
|----|---------------------------------------------------------------------------------------------|------------------------------|
| d  | "(https://kerjayamadani.perkeso.gov.my)<br>"                                                | pertanyaan.perkeso.gov.my.   |