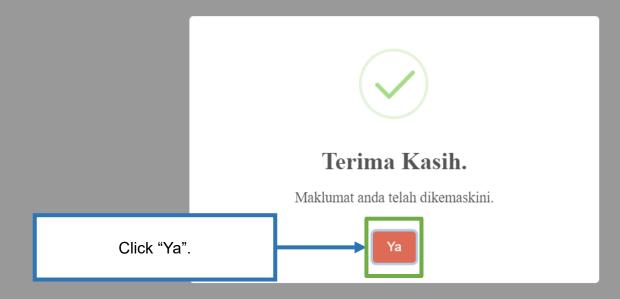

|                                                                    |                                                                                                                                              |
|                                                                                                                                                                              |                                                                    | Kembali Hantar                                                                                                                               |

Copyright © PERTUBUHAN KESELAMATAN SOSIAL 2023



USER MANUAL DAYA KERJAYA TVET PROGRAMME - EMPLOYMENT TRANSITION PROGRAMME FOR TVET GRADUATES AND SCHOOL LEAVERS





### **Pilihan Latihan**





## **KERJAYA MADANI - Status Permohonan**

KERJAYA MADANI <donotreply-penjanakerjaya@perkeso.gov.my>





Tuan/Puan,

### STATUS PERMOHONAN PROGRAM DAYA KERJAYA TVET â 🗆 TRANSISI PEKERJAAN UNTUK PERANTISAN TVET & LEPASAN SEKOLAH â 🗆 BELANJAWAN 2023

Dengan hormatnya perkara di atas adalah dirujuk.

 Sukacita dimaklumkan bahawa permohonan Tuan/Puan telah DILULUSKAN. Tuan/Puan boleh melal Daya Kerjaya TVET melalui pautan berikut (https://kerjayamadani.perkeso.gov.my)

3. Sebarang urusan atau pertanyaan lanjut, Tuan/Puan boleh hubungi Khidmat Pelanggan PERKESO d

Sekian, terima kasih.

### "MALAYSIA MADANI" "BERKHIDMAT UNTUK NEGARA" "Pekerja Pemangkin Wadah Malaysia Madani"

Yang menjalankan amanah, Admin Daya Kerjaya TVET - Transisi Pekerjaan Untuk Perantisan