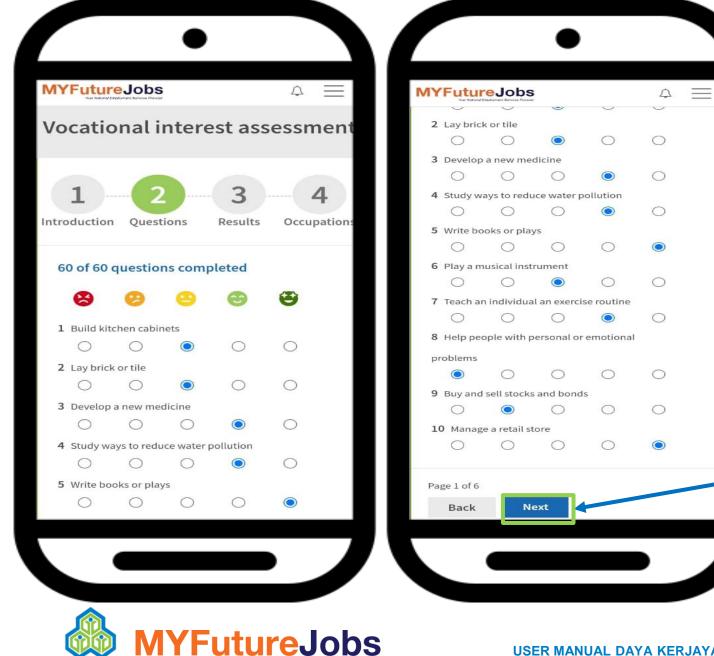

### Get to know your vocational interests in 4 steps

The Vocational interest assessment can help you find out what your interests are and how they relate to the world of work. You can find out what you like to do.

The Vocational interest assessment has 60 questions about work activities that some people do on their jobs.

Read each question carefully and decide how you would feel about doing each type of work:

| 8         | Strongly dislike |
|-----------|------------------|
| 9         | Dislike          |
| Ð         | Unsure           |
| ಲ         | Like             |
| <b>++</b> | Strongly like    |

Try not to think about:

- If you have enough education or training to do the work
- How much money you would make doing the work

Just think about if you would like or dislike doing the work.

There are no right or wrong answers. Please take your time answering the questions. Good luck!

|       | The user needs to read all |  |
|-------|----------------------------|--|
| Start | the explanations given and |  |
|       | click on "Start"           |  |
|       |                            |  |

The user needs to read all the explanations given and Pick on "Start"

Your National Employment Services Provider

PERKESO

Complete all questions on a scale from "Strongly dislike" (far left) to "Strongly Like" (far right) on Page 1 "VOCATIONAL INTEREST ASSESSMENT" and Pick "Next" until Page 6. Complete all 60 questions.