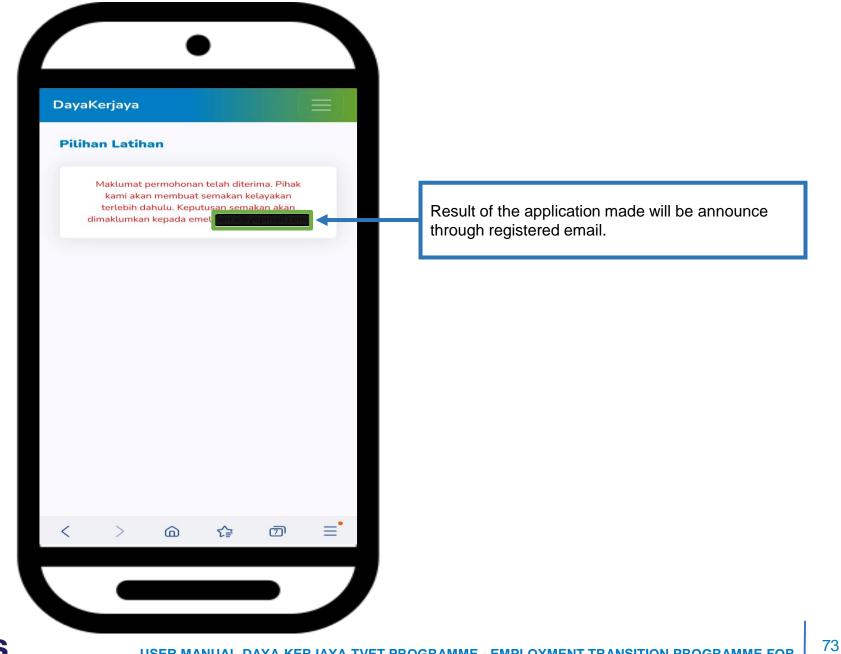

ya adalah setakat yang telah diperakui seperti di maklumat pendidikan. Saya sedar dan faham bahawa PERKESO berhak mengambil apa-apa tindakan sekiranya maklumat tersebut di atas didapati tidak benar atau palsu.

Saya bertanggungjawab untuk menyimpan rekod dan dokumen yang digunakan dalam permohonan sekurangkurangnya selama 3 tahun untuk rujukan dan semakan PERKESO.

| Kembali | Hantar |  |
|---------|--------|--|
|         |        |  |

Copyright © PERTUBUHAN KESELAMATAN SOSIAL 2023

a) Next, user need
to upload "Supporting documents"
which are mandatory such as
•Copy of Identification card
•Copy of highest education certification.

c) Tick on all declaration and Pick "Hantar".





Your National Employment Services Provider

PERKESO



Your National Employment Services Provider

PERKESO







After receiving the application result through email, user must Pick on the link displayed

"(https://kerjayamadani.perkeso.gov.my)"





Your National Employment Services Provider

PERKESO



PERKESO

Your National Employment Services Provider







PERKESO

Your National Employment Services Provider



WYFutureJobs









| Carian Enjin. Cth, Elektrik Carian