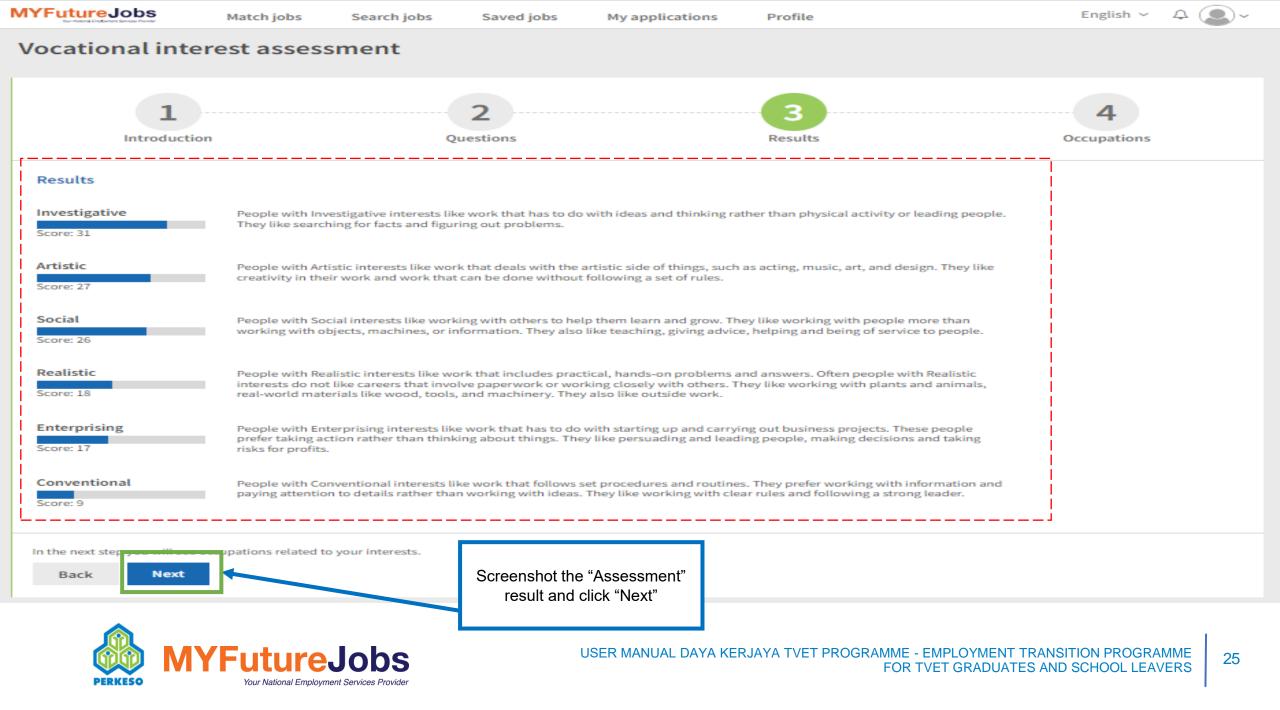

## Results

### Investigative

Score: 31

People with Investigative interests like work that has to do with ideas and thinking rather than physical activity or leading people. They like searching for facts and figuring out problems.

### Artistic

#### Score: 27

People with Artistic interests like work that deals with the artistic side of things, such as acting, music, art, and design. They like creativity in their work and work that can be done without following a set of rules.

### Score: 18

People with Realistic interests like work that includes practical, hands-on problems and answers. Often people with Realistic interests do not like careers that involve paperwork or working closely with others. They like working with plants and animals, real-world materials like wood, tools, and machinery. They also like outside work.

## Enterprising

#### Score: 17

People with Enterprising interests like work that has to do with starting up and carrying out business projects. These people prefer taking action rather than thinking about things. They like persuading and leading people, making decisions and taking risks for profits.

### Conventional

#### Score: 9

People with Conventional interests like work that follows set procedures and routines. They prefer working with information and paying attention to details rather than working with ideas. They like working with clear rules and following a strong leader.

In the next step you will see occupations related to your

Back Next

MYFutureJobs

**YFutureJobs** Your National Employment Services Provider PERKESO

Pick "Choose File" to upload the completed psychometric test result file.