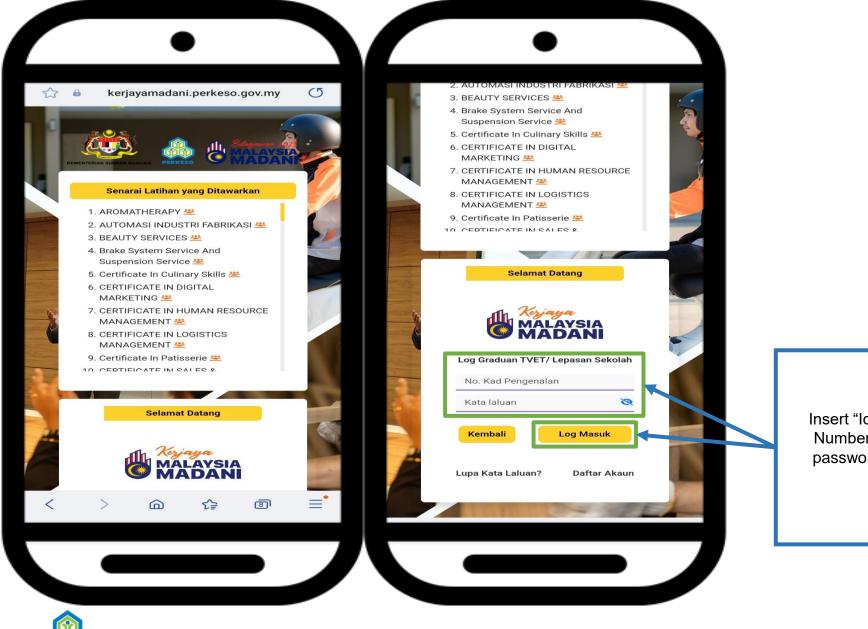

Your National Employment Services Provider

PERKESO

Insert "Identification Card Number" and registered password and Pick "Log Masuk"

Pick on "Jobseeker" to register for the MyFutureJobs portal

PERKESO

Your National Employment Services Provider